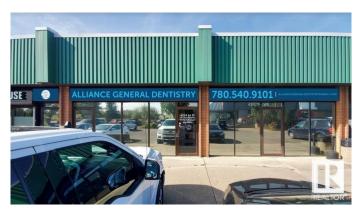

# \$1,050,000 - 4214 & 4216 66 St, Edmonton

MLS® #E4423160

## \$1,050,000

0 Bedroom, 0.00 Bathroom, Retail on 0.00 Acres

Michaels Park, Edmonton, AB

A rare investment opportunity! This unit offers a solid ROI, currently leased to a reputable dentist and generating an impressive 6.5% cap rateâ€"exactly what savvy investors seek. With six years remaining on a secure 10-year lease, this property ensures stable income. Plus, its future potential for various business ventures makes it an exceptional opportunity!

## **Community Information**

Address 4214 & 4216 66 St

Area Edmonton

Subdivision Michaels Park

City Edmonton
County ALBERTA

Province AB

Postal Code T6K 4A2