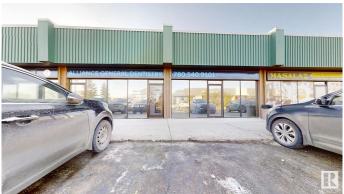

# \$1,050,000 - 4214 & 4216 66 St, Edmonton

MLS® #E4423160

## \$1,050,000

0 Bedroom, 0.00 Bathroom, Retail on 0.00 Acres

Michaels Park, Edmonton, AB

A rare investment opportunity! This unit offers a solid ROI, currently leased to a reputable dentist and generating an impressive 6.5% cap rateâ€"exactly what savvy investors seek. With six years remaining on a secure 10-year lease, this property ensures stable income. Plus, its future potential for various business ventures makes it an exceptional opportunity!

## **Community Information**

Address 4214 & 4216 66 St

Area Edmonton

Subdivision Michaels Park

City Edmonton
County ALBERTA

Province AB

Postal Code T6K 4A2