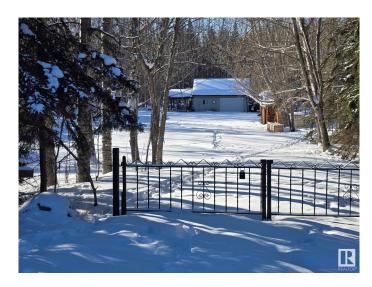

# \$219,000

0 Bedroom, 0.00 Bathroom, Rural on 0.53 Acres

Birchwood Estates, Rural Lac Ste. Anne County, AB

Nestled in the peaceful community of Birchwood Estates in Lac Ste. Anne County, this vacant lot offers the perfect retreat for nature lovers and outdoor enthusiasts. 220 AMP to the cook shack and 150 AMP to the garage. Garage is 24x24. Outhouse is on site with a 5 gallon tank that gets pumped out at the start and end to every season. This property has all the essentials for a comfortable getaway. Whether you're in for a weekend escape or a future build site, this provides an excellent foundation for your recreational or residential plans. One of the stand out features is the cook shack, ideal for preparing meals in the great outdoors while enjoying the fresh air. Additionally, a separate shower hut adds convenience, allowing you to freshen up after a day of exploring the beautiful surroundings. The included 2005 Jayco trailer provides a cozy, move-in-ready space, making this lot perfect for immediate enjoyment.

#### **Exterior**

Exterior Features Backs Onto Park/Trees, Beach Access, Boating, Treed Lot, See

Remarks