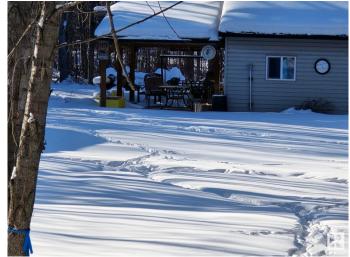

# \$219,000

0 Bedroom, 0.00 Bathroom, Rural on 0.53 Acres

Birchwood Estates, Rural Lac Ste. Anne County, AB

Nestled in the peaceful community of Birchwood Estates in Lac Ste. Anne County, this vacant lot offers the perfect retreat for nature lovers and outdoor enthusiasts. 220 AMP to the cook shack and 150 AMP to the garage. Garage is 24x24. Outhouse is on site with a 5 gallon tank that gets pumped out at the start and end to every season. This property has all the essentials for a comfortable getaway. Whether you're in for a weekend escape or a future build site, this provides an excellent foundation for your recreational or residential plans. One of the stand out features is the cook shack, ideal for preparing meals in the great outdoors while enjoying the fresh air. Additionally, a separate shower hut adds convenience, allowing you to freshen up after a day of exploring the beautiful surroundings. The included 2005 Jayco trailer provides a cozy, move-in-ready space, making this lot perfect for immediate enjoyment.