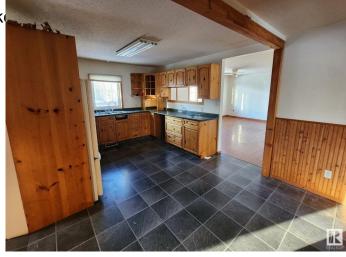

## \$125,000

4 Bedroom, 2.00 Bathroom, 1,762 sqft Rural on 0.12 Acres

South View, Rural Lac Ste. Anne County, AB

Welcome to lake life living. This home in the beautiful Summer Village of Southview is ready for someone to call home. This home is on a quiet cul-de-sac the lake and playground nearby. With just under 1800 sq.ft of living space, 4 bedrooms and 2 bathrooms - ready for summer memories with the family. Whether its fishing, paddle boarding, swimming or golfing - Lake Isle has all the amenities under an hour drive from Edmonton!

## **Essential Information**

MLS® # E4422697 Price \$125,000

Bedrooms 4
Bathrooms 2.00

Full Baths 2

Square Footage 1,762
Acres 0.12
Year Built 1964
Type Rural

Sub-Type Detached Single Family

Style 2 Storey
Status Active