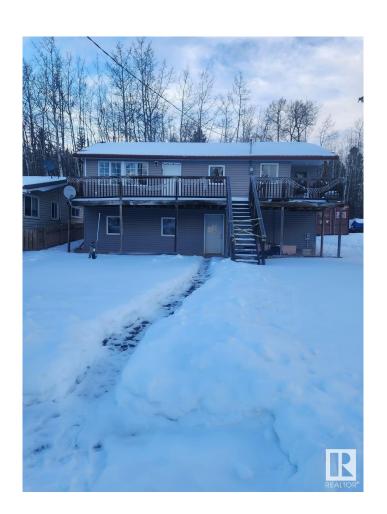

## \$125,000

4 Bedroom, 2.00 Bathroom, 1,762 sqft Rural on 0.12 Acres

South View, Rural Lac Ste. Anne County, AB

Welcome to lake life living. This home in the beautiful Summer Village of Southview is ready for someone to call home. This home is on a quiet cul-de-sac the lake and playground nearby. With just under 1800 sq.ft of living space, 4 bedrooms and 2 bathrooms - ready for summer memories with the family. Whether its fishing, paddle boarding, swimming or golfing - Lake Isle has all the amenities under an hour drive from Edmonton!

## **Essential Information**

MLS® # E4422697 Price \$125,000

Bedrooms 4
Bathrooms 2.00

Full Baths 2

Square Footage 1,762
Acres 0.12
Year Built 1964
Type Rural

Sub-Type Detached Single Family

Style 2 Storey
Status Active

**Amenities** 

Features Deck

Interior

Heating Forced Air-1, Natural Gas

Stories 2

Has Basement Yes

Basement None, No Basement

**Exterior** 

Exterior Concrete

Exterior Features Beach Access, Boating, Lake

Playground Nearby

Construction Concrete

Foundation Concrete Perimeter

**Additional Information** 

Date Listed February 24th, 2025

Days on Market 70