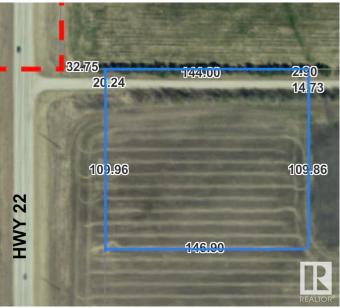

#### \$295,000

0 Bedroom, 0.00 Bathroom, Single Family on 4.72 Acres

Drayton Valley, Drayton Valley, AB

4.72 acres of Opportunity in town limits! With highway access, utilities running to the edge of the property and a fire hydrant on the corner of the property, the future commercial potential for this lot is endless.

#### **Community Information**

| Address     | Hwy 22 (sw-21-49-7-w5) |
|-------------|------------------------|
| Area        | Drayton Valley         |
| Subdivision | Drayton Valley         |
| City        | Drayton Valley         |
| County      | ALBERTA                |
| Province    | AB                     |
| Postal Code | T7A 2A3                |
|             |                        |