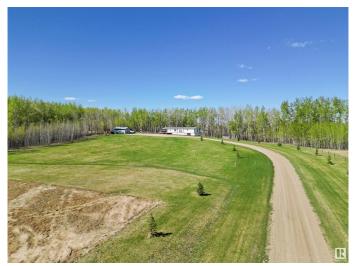

### \$384,000

3 Bedroom, 2.00 Bathroom, 1,214 sqft Rural on 10.01 Acres

None, Rural Parkland County, AB

Peace and Quiet in the rolling hills! This 3 bed, 2 bath home is a nice mixture of open and treed land offering 10.01 acres for your recreational use! Just on the other side of the Brazeau/Parkland county line, the property is a quick trip into Drayton Valley. Inside you will find a open concept kitchen/dining that leads into a spacious living room. The kitchen offers plenty of cabinetry and a corner pantry for storage. Down the hall you will pass a seperate laundry/storage area on your way to the primary bedroom with walk in closet and 4 pc ensuite. On the opposite side of the home you will find 2 more bedrooms another 4 pc bathroom. Don't miss out on country living under \$400,000!

#### **Exterior**

Exterior Features Fenced, Hillside

Foundation Piling