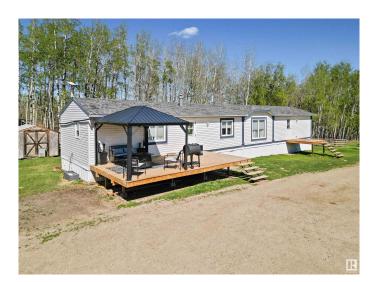

### \$384,000

3 Bedroom, 2.00 Bathroom, 1,214 sqft Rural on 10.01 Acres

None, Rural Parkland County, AB

Peace and Quiet in the rolling hills! This 3 bed, 2 bath home is a nice mixture of open and treed land offering 10.01 acres for your recreational use! Just on the other side of the Brazeau/Parkland county line, the property is a quick trip into Drayton Valley. Inside you will find a open concept kitchen/dining that leads into a spacious living room. The kitchen offers plenty of cabinetry and a corner pantry for storage. Down the hall you will pass a seperate laundry/storage area on your way to the primary bedroom with walk in closet and 4 pc ensuite. On the opposite side of the home you will find 2 more bedrooms another 4 pc bathroom. Don't miss out on country living under \$400,000!

#### **Amenities**

Features Deck

#### **Exterior**

Exterior Features Fenced, Hillside

Foundation Piling