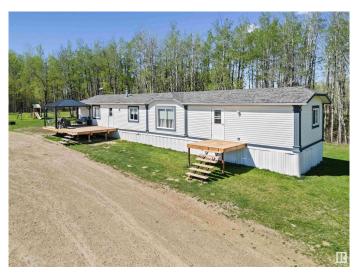

### \$384,000

3 Bedroom, 2.00 Bathroom, 1,214 sqft Rural on 10.01 Acres

None, Rural Parkland County, AB

Peace and Quiet in the rolling hills! This 3 bed, 2 bath home is a nice mixture of open and treed land offering 10.01 acres for your recreational use! Just on the other side of the Brazeau/Parkland county line, the property is a quick trip into Drayton Valley. Inside you will find a open concept kitchen/dining that leads into a spacious living room. The kitchen offers plenty of cabinetry and a corner pantry for storage. Down the hall you will pass a seperate laundry/storage area on your way to the primary bedroom with walk in closet and 4 pc ensuite. On the opposite side of the home you will find 2 more bedrooms another 4 pc bathroom. Don't miss out on country living under \$400,000!

#### **Amenities**

Features Deck

#### **Exterior**

Exterior Features Fenced, Hillside

Foundation Piling