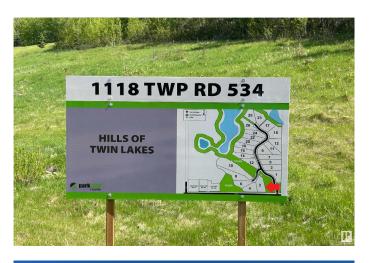

# \$209,000 - 2 1118 Twp Rd 534, Rural Parkland County

MLS® #E4421915

### \$209,000

0 Bedroom, 0.00 Bathroom, Rural on 2.40 Acres

Hills Of Twin Lakes, Rural Parkland County, AB

Come see this beautiful Hills of Twin Lakes lot measuring 2.40 acres for yourself! This is your chance to build your dream home and experience the joy of country living just a mere 10 minutes away from Stony Plain. The lot offers endless possibilities to design and create a perfect oasis. Imagine waking up to picturesque views, surrounded by nature's serenity while still being conveniently close to the amenities of Stony Plain. Don't miss out on this incredible opportunity to turn your dream into a reality. Act fast and secure your piece of paradise today!

## **Community Information**

| Address     | 2 1118 Twp Rd 534     |
|-------------|-----------------------|
| Area        | Rural Parkland County |
| Subdivision | Hills Of Twin Lakes   |

| City        | Rural Parkland County |
|-------------|-----------------------|
| County      | ALBERTA               |
| Province    | AB                    |
| Postal Code | T7Y 0B6               |