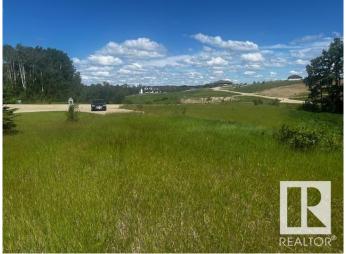

### \$209,000

0 Bedroom, 0.00 Bathroom, Rural on 2.40 Acres

Hills Of Twin Lakes, Rural Parkland County, AB

Come see this beautiful Hills of Twin Lakes lot measuring 2.40 acres for yourself! This is your chance to build your dream home and experience the joy of country living just a mere 10 minutes away from Stony Plain. The lot offers endless possibilities to design and create a perfect oasis. Imagine waking up to picturesque views, surrounded by nature's serenity while still being conveniently close to the amenities of Stony Plain. Don't miss out on this incredible opportunity to turn your dream into a reality. Act fast and secure your piece of paradise today!