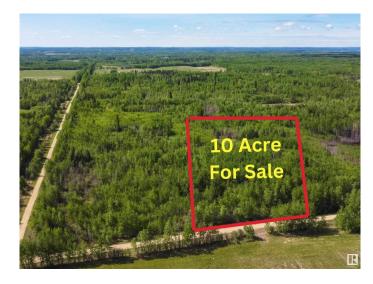

#### \$149,900

0 Bedroom, 0.00 Bathroom, Rural on 10.10 Acres

None, Rural Lac Ste. Anne County, AB

Serene 10-Acre Treed Lot in Lac Ste. Anne – A Nature Lover's Retreat! Discover the perfect opportunity to carve out your private homestead on this beautifully treed 10-acre lot in Lac Ste. Anne. Nestled in a prime location just 40 minutes from Edmonton, this peaceful escape offers the perfect blend of seclusion and convenience. Surrounded by nature and close to four stunning lakesâ€"Lake Isle, Alberta Beach, Wabamun Lake, and Birch Lakeâ€"this property is ideal for year-round outdoor recreation, from boating and fishing to hiking and camping. Whether you're dreaming of building your dream home, setting up a weekend getaway, or simply investing in land, this picturesque property has endless potential. Don't miss this rare opportunity to own a slice of nature's paradise!

## **Essential Information**

| MLS® #    | E4421756        |
|-----------|-----------------|
| Price     | \$149,900       |
| Bathrooms | 0.00            |
| Acres     | 10.10           |
| Туре      | Rural           |
| Sub-Type  | Vacant Lot/Land |
| Status    | Active          |