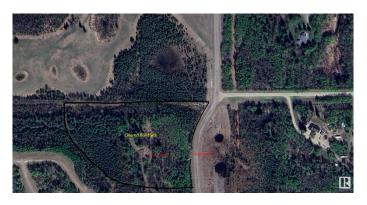

### \$239,000

0 Bedroom, 0.00 Bathroom, Rural on 7.00 Acres

None, Rural Lac Ste. Anne County, AB

Stunning 7-acre vacant lot â€" part of future Subdivision in final stages of approval. Gorgeous Setting. Features majestic 100ft spruce trees and a private, tree-lined driveway that winds up a hill to a cleared build site. 200ft Deep Water Well: Fully drilled and ready for your useâ€"an essential convenience already in place. And it does have a 2000 gallon septic system. Serene trails and pathways wind through the property, ideal for peaceful walks and outdoor adventures. Just 30 minutes to Edmontonâ€"close enough for a commute, far enough for tranquility, 5 minutes to Alberta Beach for relaxing lakeside getaways, 15 minutes to Stony Plain & Spruce Grove for shopping, dining, and amenities, 5 minutes from Cougar Creek Golf Resort for golf enthusiasts. Conveniently located off the Yellowhead and RR30, balancing accessibility with privacy.

## **Community Information**

Address 53512 Rr 30

Area Rural Lac Ste. Anne County

Subdivision None

City Rural Lac Ste. Anne County

County ALBERTA

Province AB

Postal Code T0E 0N0