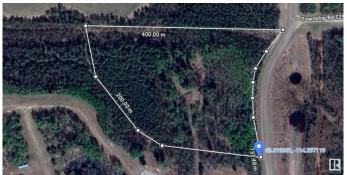

### \$239,000

0 Bedroom, 0.00 Bathroom, Rural on 7.00 Acres

None, Rural Lac Ste. Anne County, AB

Stunning 7-acre vacant lot â€" part of future Subdivision in final stages of approval. Gorgeous Setting. Features majestic 100ft spruce trees and a private, tree-lined driveway that winds up a hill to a cleared build site. 200ft Deep Water Well: Fully drilled and ready for your useâ€"an essential convenience already in place. And it does have a 2000 gallon septic system. Serene trails and pathways wind through the property, ideal for peaceful walks and outdoor adventures. Just 30 minutes to Edmontonâ€"close enough for a commute, far enough for tranquility, 5 minutes to Alberta Beach for relaxing lakeside getaways, 15 minutes to Stony Plain & Spruce Grove for shopping, dining, and amenities, 5 minutes from Cougar Creek Golf Resort for golf enthusiasts. Conveniently located off the Yellowhead and RR30, balancing accessibility with privacy.