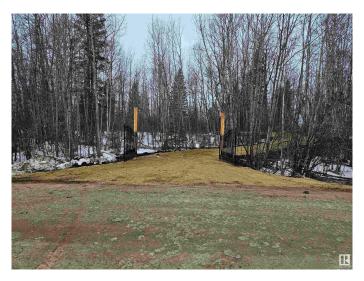

### \$239,000

0 Bedroom, 0.00 Bathroom, Rural on 7.00 Acres

None, Rural Lac Ste. Anne County, AB

Stunning 7-acre vacant lot â€" part of future Subdivision in final stages of approval. Gorgeous Setting. Features majestic 100ft spruce trees and a private, tree-lined driveway that winds up a hill to a cleared build site. 200ft Deep Water Well: Fully drilled and ready for your useâ€"an essential convenience already in place. And it does have a 2000 gallon septic system. Serene trails and pathways wind through the property, ideal for peaceful walks and outdoor adventures. Just 30 minutes to Edmontonâ€"close enough for a commute, far enough for tranquility, 5 minutes to Alberta Beach for relaxing lakeside getaways, 15 minutes to Stony Plain & Spruce Grove for shopping, dining, and amenities, 5 minutes from Cougar Creek Golf Resort for golf enthusiasts. Conveniently located off the Yellowhead and RR30, balancing accessibility with privacy.