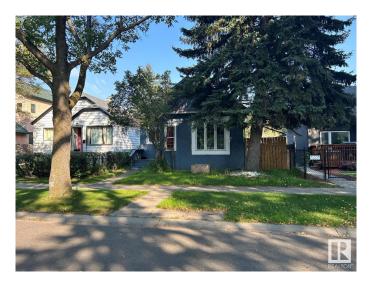

# \$177,500 - 11245 89 Street, Edmonton

MLS® #E4421225

#### \$177,500

3 Bedroom, 1.00 Bathroom, 928 sqft Single Family on 0.00 Acres

Parkdale (Edmonton), Edmonton, AB

\*Please note\* property is sold "as is where is at time of possession―. No warranties or representations

Built in 1923

## **Community Information**

Address 11245 89 Street

Area Edmonton

Subdivision Parkdale (Edmonton)

City Edmonton
County ALBERTA

Province AB

Postal Code T5B 3T3

#### **Exterior**

Exterior Wood, Stucco

Exterior Features Fenced, Landscaped, Public Transportation, Schools, Shopping Nearby

Roof Asphalt Shingles

Construction Wood, Stucco Foundation See Remarks