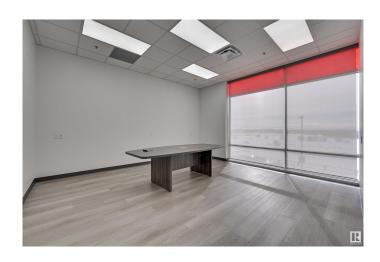

#### \$0

0 Bedroom, 0.00 Bathroom, Office on 0.00 Acres

Rampart Industrial, Edmonton, AB

Let your business thrive in this thoughtfully designed 1,524 sq. ft. second floor office space, where functionality seamlessly meets comfort. For just \$2,400 per month, everything is included, making it a hassle-free opportunity. The layout features five private offices, providing your team with the ideal space to work both independently and collaboratively, fostering productivity and innovation. A welcoming reception area creates a professional first impression, while the fully-equipped staff room, complete with a convenient kitchenette, offers a perfect place to recharge. After a workout or a busy morning, you can freshen up in the office's own 3-piece bathroom with a shower, ensuring you're always ready for the day ahead. A second bathroom is also conveniently located just next door. Located just minutes from St. Albert Trail and Anthony Henday Drive, this prime office space offers easy access to major routes, making commuting and business connections a breeze.