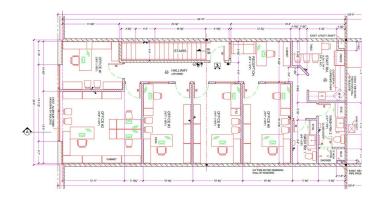

#### \$0

0 Bedroom, 0.00 Bathroom, Office on 0.00 Acres

Rampart Industrial, Edmonton, AB

Let your business thrive in this thoughtfully designed 1,524 sq. ft. second floor office space, where functionality seamlessly meets comfort. For just \$2,400 per month, everything is included, making it a hassle-free opportunity. The layout features five private offices, providing your team with the ideal space to work both independently and collaboratively, fostering productivity and innovation. A welcoming reception area creates a professional first impression, while the fully-equipped staff room, complete with a convenient kitchenette, offers a perfect place to recharge. After a workout or a busy morning, you can freshen up in the office's own 3-piece bathroom with a shower, ensuring you're always ready for the day ahead. A second bathroom is also conveniently located just next door. Located just minutes from St. Albert Trail and Anthony Henday Drive, this prime office space offers easy access to major routes, making commuting and business connections a breeze.