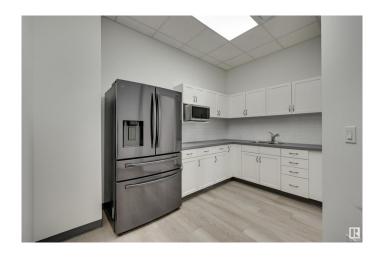

#### \$0

0 Bedroom, 0.00 Bathroom, Office on 0.00 Acres

Rampart Industrial, Edmonton, AB

Let your business thrive in this thoughtfully designed 1,524 sq. ft. second floor office space, where functionality seamlessly meets comfort. For just \$2,400 per month, everything is included, making it a hassle-free opportunity. The layout features five private offices, providing your team with the ideal space to work both independently and collaboratively, fostering productivity and innovation. A welcoming reception area creates a professional first impression, while the fully-equipped staff room, complete with a convenient kitchenette, offers a perfect place to recharge. After a workout or a busy morning, you can freshen up in the office's own 3-piece bathroom with a shower, ensuring you're always ready for the day ahead. A second bathroom is also conveniently located just next door. Located just minutes from St. Albert Trail and Anthony Henday Drive, this prime office space offers easy access to major routes, making commuting and business connections a breeze.