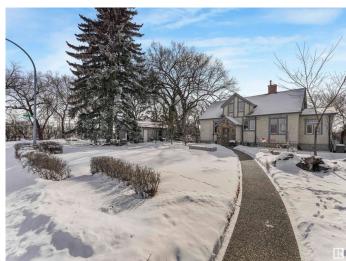

#### \$926,175

0 Bedroom, 1.00 Bathroom, Single Family on 0.00 Acres

Fulton Place, Edmonton, AB

**INVESTORS & BUILDERS! Incredible** development opportunity in Fulton Place! A rare 4 adjacent lots totaling 1683 SQM, zoned RS (Small Scale Residential) Total Lot dimensions: 154ft wide x 119ft deep. Perfect for multi-residential, dream homes, duplexes, townhouses, basement suites, garage/garden suites, or a multi-family infill. Two existing bungalows with garages and month-to-month renters offer immediate cash flow while you plan your project. Ideally located minutes from downtown, within walking distance to Capilano Mall, and close to Gold Bar Park, river valley trails, Rundle Park, and Hardisty Fitness Centre. Top schools like Hardisty, McEwan, and King's College add to its appeal. A prime opportunity in a thriving, well-connected communityâ€"don't miss your chance to invest in Fulton Place! To be sold with adjacent lot 5211 101A Ave for \$1,325,000.