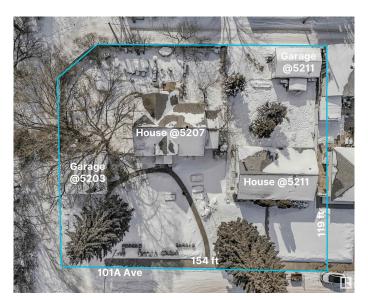

#### \$926,175

0 Bedroom, 1.00 Bathroom, Single Family on 0.00 Acres

Fulton Place, Edmonton, AB

**INVESTORS & BUILDERS! Incredible** development opportunity in Fulton Place! A rare 4 adjacent lots totaling 1683 SQM, zoned RS (Small Scale Residential) Total Lot dimensions: 154ft wide x 119ft deep. Perfect for multi-residential, dream homes, duplexes, townhouses, basement suites, garage/garden suites, or a multi-family infill. Two existing bungalows with garages and month-to-month renters offer immediate cash flow while you plan your project. Ideally located minutes from downtown, within walking distance to Capilano Mall, and close to Gold Bar Park, river valley trails, Rundle Park, and Hardisty Fitness Centre. Top schools like Hardisty, McEwan, and King's College add to its appeal. A prime opportunity in a thriving, well-connected communityâ€"don't miss your chance to invest in Fulton Place! To be sold with adjacent lot 5211 101A Ave for \$1,325,000.

## **Community Information**

Address 5203-5209 101a Avenue

Area Edmonton
Subdivision Fulton Place
City Edmonton
County ALBERTA

Province AB

Postal Code T6A 0L7