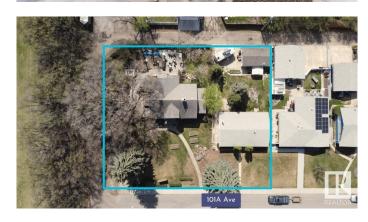

#### \$926,175

0 Bedroom, 1.00 Bathroom, Single Family on 0.00 Acres

Fulton Place, Edmonton, AB

**INVESTORS & BUILDERS! Incredible** development opportunity in Fulton Place! A rare 4 adjacent lots totaling 1683 SQM, zoned RS (Small Scale Residential) Total Lot dimensions: 154ft wide x 119ft deep. Perfect for multi-residential, dream homes, duplexes, townhouses, basement suites, garage/garden suites, or a multi-family infill. Two existing bungalows with garages and month-to-month renters offer immediate cash flow while you plan your project. Ideally located minutes from downtown, within walking distance to Capilano Mall, and close to Gold Bar Park, river valley trails, Rundle Park, and Hardisty Fitness Centre. Top schools like Hardisty, McEwan, and King's College add to its appeal. A prime opportunity in a thriving, well-connected communityâ€"don't miss your chance to invest in Fulton Place! To be sold with adjacent lot 5211 101A Ave for \$1,325,000.

## **Community Information**

Address 5203-5209 101a Avenue

Area Edmonton
Subdivision Fulton Place
City Edmonton
County ALBERTA

Province AB

Postal Code T6A 0L7