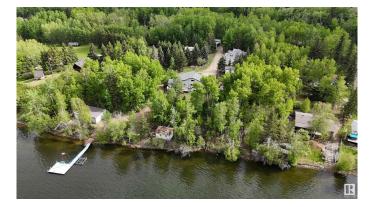

#### \$299,900

0 Bedroom, 0.00 Bathroom, Rural on 0.31 Acres

None, Rural Lac Ste. Anne County, AB

Beautifully treed 0.31 Acre LAKE FRONT LOT at Lac La Nonne!!!!!! Enjoy the peace and tranquility of this property as is or develop it into a weekend or full time retreat. Possibilities are endless.

## Exterior

Exterior Features Boating, Corner Lot, Not Fenced, Not Landscaped, Recreation Use,