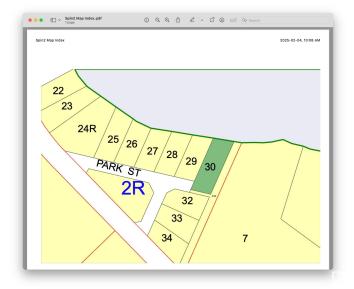

#### \$299,900

0 Bedroom, 0.00 Bathroom, Rural on 0.31 Acres

None, Rural Lac Ste. Anne County, AB

Beautifully treed 0.31 Acre LAKE FRONT LOT at Lac La Nonne!!!!!! Enjoy the peace and tranquility of this property as is or develop it into a weekend or full time retreat. Possibilities are endless.

## **Community Information**

| Address     | #58 3215 Twp Rd 574        |
|-------------|----------------------------|
| Area        | Rural Lac Ste. Anne County |
| Subdivision | None                       |
| City        | Rural Lac Ste. Anne County |
| County      | ALBERTA                    |
| Province    | AB                         |
| Postal Code | TOE 1A0                    |