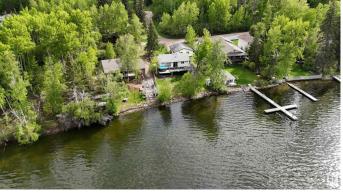

#### \$299,900

0 Bedroom, 0.00 Bathroom, Rural on 0.31 Acres

None, Rural Lac Ste. Anne County, AB

Beautifully treed 0.31 Acre LAKE FRONT LOT at Lac La Nonne!!!!!! Enjoy the peace and tranquility of this property as is or develop it into a weekend or full time retreat. Possibilities are endless.

## Exterior

Exterior Features Boating, Corner Lot, Not Fenced, Not Landscaped, Recreation Use,