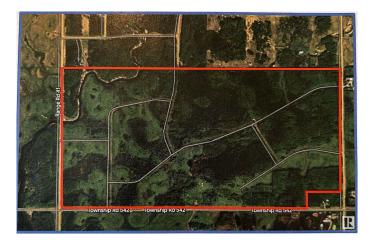

#### \$999,000

0 Bedroom, 0.00 Bathroom, Rural on 315.00 Acres

Lac Ste Anne, Rural Lac Ste. Anne County, AB

315 Acres of land zoned AG1 located on TWP 542 and R.R. 41 for sale in Lac Ste Anne County. This parcel is currently used for agricultural, but the land has roughed in roads throughout the parcel that would help the future owner to subdivide the land into smaller country residential lots. Power and gas are available in the area.