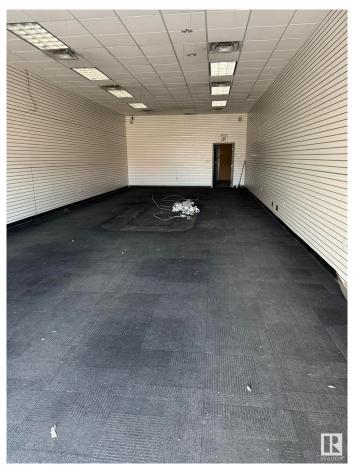

#### \$0

0 Bedroom, 0.00 Bathroom, Retail on 0.00 Acres

Cold Lake South, Cold Lake, AB

Discover an exceptional leasing opportunity in Cold Lake, Alberta, right next to Wal-Mart, where your business can thrive with high visibility and foot traffic. This 1,330 sq ft space is currently empty and primed for immediate occupancy, offering a blank canvas for your retail or service-based business. Benefit from the convenience of ample parking, multiple access points, and the flexibility to customize the space to your business's needs. With basic utilities already in place and opportunities for prominent signage, this location is ideal for retail shops, boutiques, and more. Seize this chance to establish or expand your business in a dynamic shopping area.