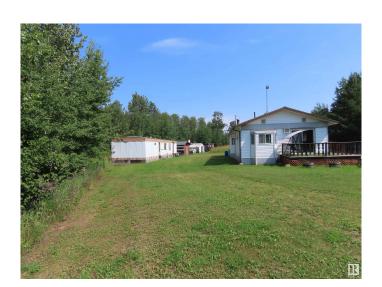

# \$1,225,000 - 5206 Township Road 550, Rural Lac Ste. Anne County

MLS® #E4419569

#### \$1,225,000

3 Bedroom, 1.00 Bathroom, 1,200 sqft Rural on 630.00 Acres

None, Rural Lac Ste. Anne County, AB

A FULL SECTION OF LAND! 630 acres in bush and pasture with 3 bedroom, 1 bathroom 1200 sq ft home, with additional 975 storage mobile. Propane tank, furnishings, and tools are included in sale price. Located near Darwell. The possibilities are endless with this much land. Currently rented to local farm. 4 quarters can be easily separated. Currently used for grazing, fully fenced perimeter. Grazing tenant would like to continue if possible.

# **Essential Information**

MLS® # E4419569 Price \$1,225,000

Bedrooms 3

Bathrooms 1.00

Full Baths 1

Square Footage 1,200

Acres 630.00

Year Built 1980