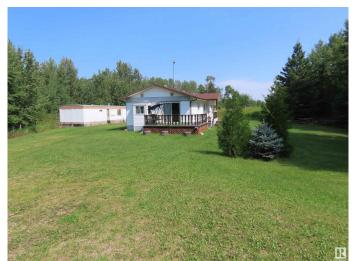

# \$1,225,000 - 5206 Township Road 550, Rural Lac Ste. Anne County

MLS® #E4419569

#### \$1,225,000

3 Bedroom, 1.00 Bathroom, 1,200 sqft Rural on 630.00 Acres

None, Rural Lac Ste. Anne County, AB

A FULL SECTION OF LAND! 630 acres in bush and pasture with 3 bedroom, 1 bathroom 1200 sq ft home, with additional 975 storage mobile. Propane tank, furnishings, and tools are included in sale price. Located near Darwell. The possibilities are endless with this much land. Currently rented to local farm. 4 quarters can be easily separated. Currently used for grazing, fully fenced perimeter. Grazing tenant would like to continue if possible.

# **Essential Information**

MLS® # E4419569 Price \$1,225,000

Bedrooms 3

Bathrooms 1.00

Full Baths 1

Square Footage 1,200

Acres 630.00

Year Built 1980