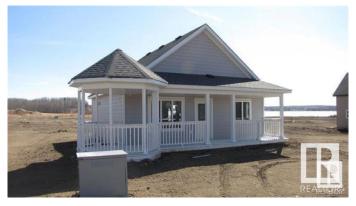

## \$89,900

2 Bedroom, 1.00 Bathroom, 797 sqft Rural on 0.12 Acres

Island View Harbour, Rural Lac Ste. Anne County, AB

Unfinished Executive 2 Bedroom Cabin at Isle Lake in FORECLOSURE! Bare Land Condominium. The home is at primed drywall, you get to pick all your finishes! Four foot high concrete crawl space. Exterior features a full length covered front porch, gazebo and fireproof hardie board siding. Laundry is behind the kitchen for stackable machines. Patio doors lead to the back deck. Living room has large windows looking onto the front deck. Double doors lead into the primary bedroom, mirrored closest doors and a view of the lake. Second bathroom and 4 piece bathroom finishes the cabin! THE SERVICES IN THIS PROJECT ARE CURRENTLY NOT WORKING AND THE ESTIMATE IS AT LEAST A YEAR. SELLER WILL ENTERTAIN OFFERS FOR THE BUILDING ONLY.