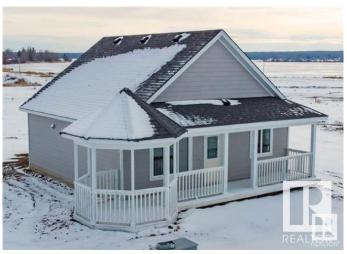

## \$89,900

2 Bedroom, 1.00 Bathroom, 797 sqft Rural on 0.12 Acres

Island View Harbour, Rural Lac Ste. Anne County, AB

Unfinished Executive 2 Bedroom Cabin at Isle Lake in FORECLOSURE! Bare Land Condominium. The home is at primed drywall, you get to pick all your finishes! Four foot high concrete crawl space. Exterior features a full length covered front porch, gazebo and fireproof hardie board siding. Laundry is behind the kitchen for stackable machines. Patio doors lead to the back deck. Living room has large windows looking onto the front deck. Double doors lead into the primary bedroom, mirrored closest doors and a view of the lake. Second bathroom and 4 piece bathroom finishes the cabin! THE SERVICES IN THIS PROJECT ARE CURRENTLY NOT WORKING AND THE ESTIMATE IS AT LEAST A YEAR. SELLER WILL ENTERTAIN OFFERS FOR THE BUILDING ONLY.