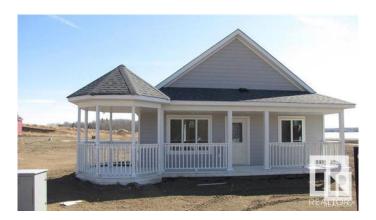

## \$89,900

2 Bedroom, 1.00 Bathroom, 797 sqft Rural on 0.12 Acres

Island View Harbour, Rural Lac Ste. Anne County, AB

Unfinished Executive 2 Bedroom Cabin at Isle Lake in FORECLOSURE! Bare Land Condominium. The home is at primed drywall, you get to pick all your finishes! Four foot high concrete crawl space. Exterior features a full length covered front porch, gazebo and fireproof hardie board siding. Laundry is behind the kitchen for stackable machines. Patio doors lead to the back deck. Living room has large windows looking onto the front deck. Double doors lead into the primary bedroom, mirrored closest doors and a view of the lake. Second bathroom and 4 piece bathroom finishes the cabin! THE SERVICES IN THIS PROJECT ARE CURRENTLY NOT WORKING AND THE ESTIMATE IS AT LEAST A YEAR. SELLER WILL ENTERTAIN OFFERS FOR THE BUILDING ONLY.