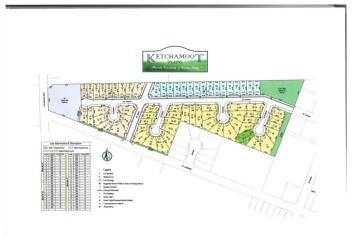

## \$52,500

0 Bedroom, 0.00 Bathroom, Single Family on 0.00 Acres

Tofield, Tofield, AB

Huge 11,192 sq/ft, pie-shaped lot in Tofield! Fully serviced lot with a 52ft pocket width! Cul-de-sac location. Resential tax Incentive is associated with this lot. Small town feel with some big city amenities! A must See !!!

# **Community Information**

Address 5415 52b Street

Area Tofield
Subdivision Tofield
City Tofield

County ALBERTA

Province AB

Postal Code T0B 4J0

#### **Exterior**

Exterior Features Cul-De-Sac, Flat Site