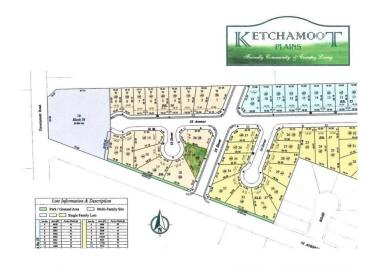

# \$49,900 - 5305 55a Street, Tofield

MLS® #E4419152

### \$49,900

0 Bedroom, 0.00 Bathroom, Single Family on 0.00 Acres

Tofield, Tofield, AB

8154 sq/ft, pie-shaped lot in the charming community of Tofield. Fully serviced lot with a Huge 64ft building pocket width. Residential Tax Incentive associated with this lot! Commuting distances to Tofield: Edmonton(67km), Sherwood Park (50km), YEG Airport (75km), Fort Saskatchewan (74km) and Camrose (50km). Opportunity knocks!

## **Community Information**

Address 5305 55a Street

Area Tofield
Subdivision Tofield
City Tofield

County ALBERTA

Province AB

Postal Code T0B 4J0