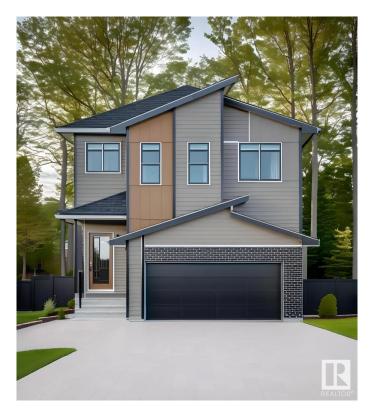

# \$680,148 - 19008 20 Avenue, Edmonton

MLS® #E4419140

## \$680,148

5 Bedroom, 4.00 Bathroom, 2,368 sqft Single Family on 0.00 Acres

River's Edge, Edmonton, AB

This spacious 5-bedroom, 4-bathroom home offers modern living with a main floor bedroom and 3-piece bathroom with a standing shower. Upstairs, two attached ensuite bedrooms provide privacy and comfort. The home boasts a stylish spice kitchen with stainless chimney hoodfan and cabinets to the ceiling, as well as a walk-in pantry for extra storage. The main floor features durable vinyl plank flooring, while large windows allow natural light to fill the home. Enjoy elegant finishes including undermount sinks, a cozy fireplace, and sleek railings throughout. A side entrance adds extra convenience to this thoughtfully designed home. Photos are representative.

#### **Exterior**

Exterior Wood, Brick, Vinyl

Exterior Features Cul-De-Sac, Schools, Shopping Nearby

Roof Asphalt Shingles

Construction Wood, Brick, Vinyl

Foundation Concrete Perimeter