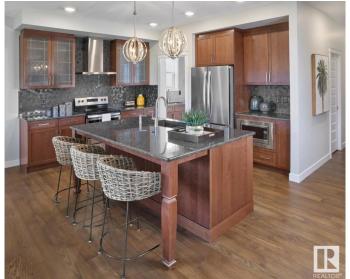

## \$680,148

5 Bedroom, 4.00 Bathroom, 2,368 sqft Single Family on 0.00 Acres

River's Edge, Edmonton, AB

This spacious 5-bedroom, 4-bathroom home offers modern living with a main floor bedroom and 3-piece bathroom with a standing shower. Upstairs, two attached ensuite bedrooms provide privacy and comfort. The home boasts a stylish spice kitchen with stainless chimney hoodfan and cabinets to the ceiling, as well as a walk-in pantry for extra storage. The main floor features durable vinyl plank flooring, while large windows allow natural light to fill the home. Enjoy elegant finishes including undermount sinks, a cozy fireplace, and sleek railings throughout. A side entrance adds extra convenience to this thoughtfully designed home. Photos are representative.

### Interior

Interior Features ensuite bathroom

Appliances Hood Fan, Microwave Hood Fan

Heating Forced Air-1, Natural Gas

Fireplace Yes

Fireplaces Insert

Stories 2

Has Basement Yes