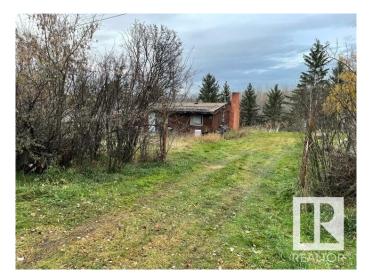

#### \$225,000

0 Bedroom, 0.00 Bathroom, Rural on 0.30 Acres

Spring Lake, Rural Parkland County, AB

AMAZING SPRING LAKE. 30 MINUTES WEST FROM EDMONTON! (100' x133') HUGE DOUBLE LOT!! (9 & 10) OLD BUILDING HAS NO VALUE. SERVICED. BRING ALL OFFERS!!

# **Essential Information**

| MLS® #     | E4418374        |
|------------|-----------------|
| Price      | \$225,000       |
| Bathrooms  | 0.00            |
| Acres      | 0.30            |
| Year Built | 1964            |
| Туре       | Rural           |
| Sub-Type   | Vacant Lot/Land |
| Style      | Bungalow        |
| Status     | Active          |