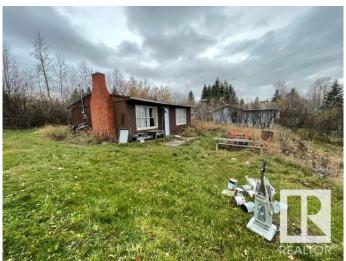

#### \$225,000

0 Bedroom, 0.00 Bathroom, Rural on 0.30 Acres

Spring Lake, Rural Parkland County, AB

AMAZING SPRING LAKE. 30 MINUTES WEST FROM EDMONTON! (100' x133') HUGE DOUBLE LOT!! (9 & 10) OLD BUILDING HAS NO VALUE. SERVICED. BRING ALL OFFERS!!

## Exterior

Exterior Features Environmental Reserve, Flat Site, Golf Nearby, Lake Access Property, No Back Lane, Park/Reserve, Private Setting, Recreation Use, Schools, Shopping Nearby, See Remarks