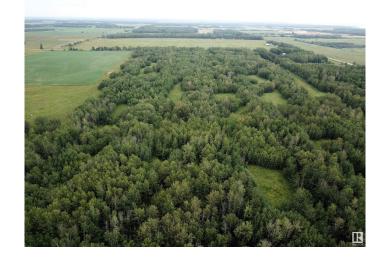

### \$238,900

0 Bedroom, 0.00 Bathroom, Rural on 39.10 Acres

None, Rural Parkland County, AB

Turn your dreams into reality! This exceptional 39.10 acre parcel is located just north of the Yellowhead Highway and Fallis. The mostly treed property features gently rolling hills offering a picturesque setting for your dream home, hobby farm, or recreational retreat. One of the standout features of this land is the drilled well from 2001, providing a water source for potential future development or animals. Situated on a current no thru traffic road, this parcel promises peace and serenity, making it an ideal escape from the hustle and bustle of everyday life. Embrace the opportunity to create your own personal haven in this beautiful, secluded location. The parcel to the north is also for sale.

## **Exterior**

Exterior Features Rolling Land, Treed Lot