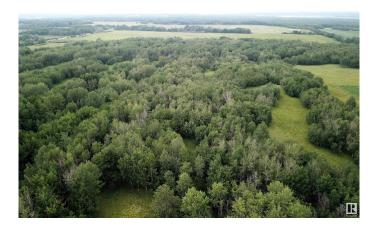

### \$238,900

0 Bedroom, 0.00 Bathroom, Rural on 39.10 Acres

None, Rural Parkland County, AB

Turn your dreams into reality! This exceptional 39.10 acre parcel is located just north of the Yellowhead Highway and Fallis. The mostly treed property features gently rolling hills offering a picturesque setting for your dream home, hobby farm, or recreational retreat. One of the standout features of this land is the drilled well from 2001, providing a water source for potential future development or animals. Situated on a current no thru traffic road, this parcel promises peace and serenity, making it an ideal escape from the hustle and bustle of everyday life. Embrace the opportunity to create your own personal haven in this beautiful, secluded location. The parcel to the north is also for sale.

## **Exterior**

Exterior Features Rolling Land, Treed Lot