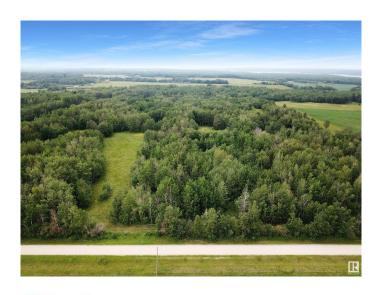

### \$238,900

0 Bedroom, 0.00 Bathroom, Rural on 39.10 Acres

None, Rural Parkland County, AB

Turn your dreams into reality! This exceptional 39.10 acre parcel is located just north of the Yellowhead Highway and Fallis. The mostly treed property features gently rolling hills offering a picturesque setting for your dream home, hobby farm, or recreational retreat. One of the standout features of this land is the drilled well from 2001, providing a water source for potential future development or animals. Situated on a current no thru traffic road, this parcel promises peace and serenity, making it an ideal escape from the hustle and bustle of everyday life. Embrace the opportunity to create your own personal haven in this beautiful, secluded location. The parcel to the north is also for sale.

## **Exterior**

Exterior Features Rolling Land, Treed Lot