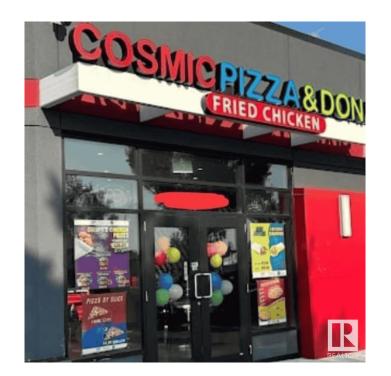

## \$425,000

0 Bedroom, 0.00 Bathroom, Business on 0.00 Acres

Silver Berry, Edmonton, AB

Opportunity to own this franchised location of Cosmic Pizza & Donair located in a very busy plaza.

MLS® # E4418270

Price \$425,000