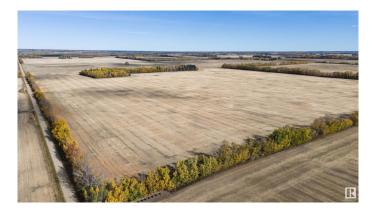

## \$960,000

0 Bedroom, 0.00 Bathroom, Rural on 160.00 Acres

None, Rural Westlock County, AB

160 acres with approx. 150 cultivated acres located east of Dapp. Approx. 135 acres rated #2 soil remainder #3 and a small stand of trees. This land has been farmed on a canola/wheat rotation. Amazing opportunity to add this grain quarter to your farming operation for spring.