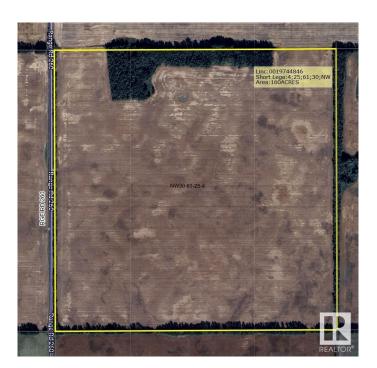

## \$960,000

0 Bedroom, 0.00 Bathroom, Rural on 160.00 Acres

None, Rural Westlock County, AB

160 acres with approx. 150 cultivated acres located east of Dapp. Approx. 135 acres rated #2 soil remainder #3 and a small stand of trees. This land has been farmed on a canola/wheat rotation. Amazing opportunity to add this grain quarter to your farming operation for spring.