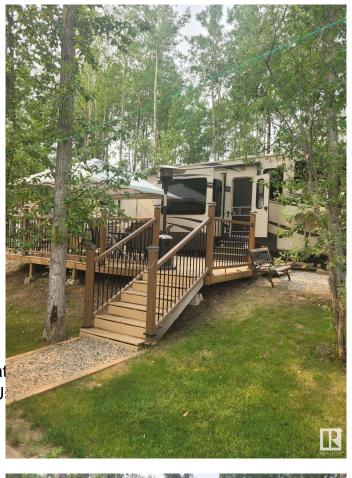

#### \$74,900

0 Bedroom, 0.00 Bathroom, Rural on 0.18 Acres

Lake Arnault RV Resort, Rural Lac Ste. Anne County, AB

Welcome to the serene and private Lake Arnault RV Resort, a gated community where tranquility meets convenience! This exceptional lot offers unmatched privacy, with no neighbors on one side, allowing you to fully enjoy your peaceful retreat. Ready for immediate use, you can easily pull your RV right up to your own deck and start relaxing. The property features a charming 10x12 bunkhouse, perfect for accommodating guests, along with a 10x10 storage shed for all your extras. Nature lovers will appreciate the nearby walking trails, while the easy access to water enhances the overall charm of the setting. For just \$1,300 annually, you'II enjoy access to community services and common areas, including convenient pump-outs with a 750-gallon septic holding tank. With community water and 50 AMP power already in place, this lot is all set for your next adventure!