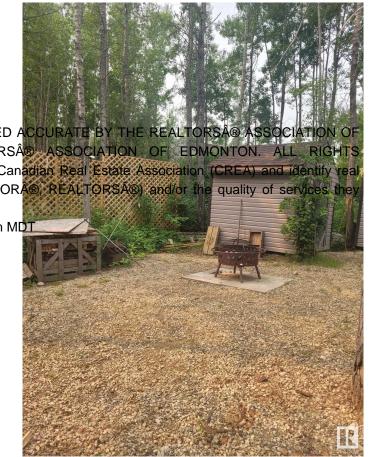

#### \$74,900

0 Bedroom, 0.00 Bathroom, Rural on 0.18 Acres

Lake Arnault RV Resort, Rural Lac Ste. Anne County, AB

Welcome to the serene and private Lake Arnault RV Resort, a gated community where tranquility meets convenience! This exceptional lot offers unmatched privacy, with no neighbors on one side, allowing you to fully enjoy your peaceful retreat. Ready for immediate use, you can easily pull your RV right up to your own deck and start relaxing. The property features a charming 10x12 bunkhouse, perfect for accommodating guests, along with a 10x10 storage shed for all your extras. Nature lovers will appreciate the nearby walking trails, while the easy access to water enhances the overall charm of the setting. For just \$1,300 annually, you'II enjoy access to community services and common areas, including convenient pump-outs with a 750-gallon septic holding tank. With community water and 50 AMP power already in place, this lot is all set for your next adventure!