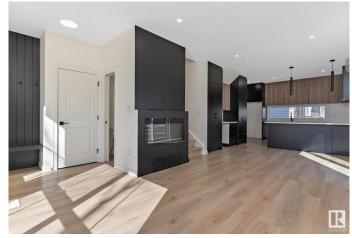

#### \$2,699,000

3 Bedroom, 3.50 Bathroom, 4,265 sqft Single Family on 0.00 Acres

Bonnie Doon, Edmonton, AB

Discover exceptional investment opportunity with this beautifully designed 4-plex with legal basement suites by House of Modernity. This property has a projected rental income of \$187,000 annually. Ideally situated in a prime location, this property features four legal suites, each with 9 ft ceilings, a sophisticated 2-bedroom, 2-bathroom ensuite layout perfect for working professionals. The design accommodates individual needs while providing a separate entrance for the legal basement suite, enhancing privacy and rental flexibility. The large basement includes a bedroom and a cozy living area, ideal for additional sleeping arrangements, all highlighted by vaulted ceilings, high-end finishes, and a designer lighting package.