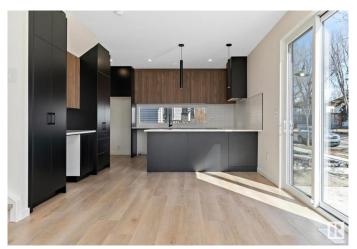

#### \$2,699,000

3 Bedroom, 3.50 Bathroom, 4,265 sqft Single Family on 0.00 Acres

Bonnie Doon, Edmonton, AB

Discover exceptional investment opportunity with this beautifully designed 4-plex with legal basement suites by House of Modernity. This property has a projected rental income of \$187,000 annually. Ideally situated in a prime location, this property features four legal suites, each with 9 ft ceilings, a sophisticated 2-bedroom, 2-bathroom ensuite layout perfect for working professionals. The design accommodates individual needs while providing a separate entrance for the legal basement suite, enhancing privacy and rental flexibility. The large basement includes a bedroom and a cozy living area, ideal for additional sleeping arrangements, all highlighted by vaulted ceilings, high-end finishes, and a designer lighting package.