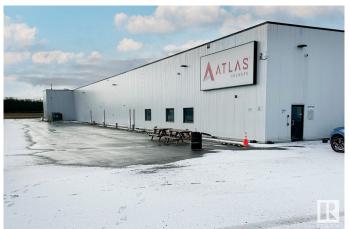

## \$1,100,000

0 Bedroom, 0.00 Bathroom, Industrial on 0.00 Acres

Lac Ste Anne, Rural Lac Ste. Anne County, AB

This 146.83-acre property, featuring a 37,320 sq. ft. building, is perfectly suited for agricultural operations or can be repurposed for light industrial use. Built in 2018, the facility boasts modern construction, offering reduced maintenance costs for future owners. The upgraded electrical service includes large-capacity capabilities with multiple subpanels and transformers to support heavy power operations, with specific capacities. Additionally, the property includes 140 acres of farmland, providing potential for subdivision and resale.