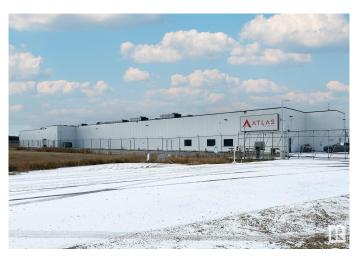

## \$1,100,000

0 Bedroom, 0.00 Bathroom, Industrial on 0.00 Acres

Lac Ste Anne, Rural Lac Ste. Anne County, AB

This 146.83-acre property, featuring a 37,320 sq. ft. building, is perfectly suited for agricultural operations or can be repurposed for light industrial use. Built in 2018, the facility boasts modern construction, offering reduced maintenance costs for future owners. The upgraded electrical service includes large-capacity capabilities with multiple subpanels and transformers to support heavy power operations, with specific capacities. Additionally, the property includes 140 acres of farmland, providing potential for subdivision and resale.