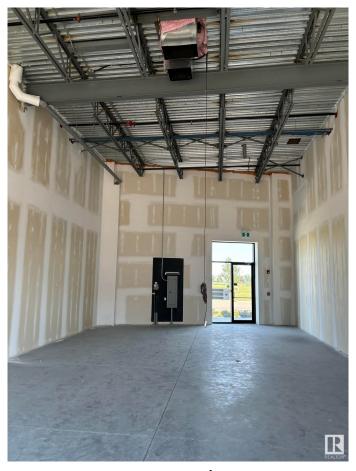

### \$0

0 Bedroom, 0.00 Bathroom, Retail on 0.00 Acres

Mistatim Industrial, Edmonton, AB

Facing main road. Access front and back. Ideal for a retail business, restaurant, office. Great location between Edmonton and St. Albert. Very reasonable rent. Also this unit is for sale at \$458,000.00

## **Exterior**

Exterior Block
Construction Block