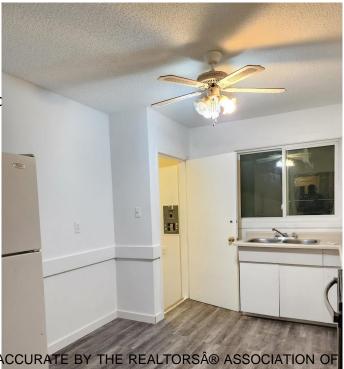

## \$489,999

4 Bedroom, 2.00 Bathroom, 1,480 sqft Single Family on 0.00 Acres

Beacon Heights, Edmonton, AB

Charming Side-by-Side Bungalow-Style Duplex, situated on a 3 legal lots with a total of 4 bedrooms on both sides! Designed with functional layouts and featuring a separate back entrance to the basement. One side currently rented by a long-term tenant. Priced for a quick sale, this property offers an unbeatable locationâ€"conveniently close to public transportation,health center, shopping, and schools. Don't miss out on this fantastic investment opportunity!

Amenities On Street Parking

Parking See Remarks

Interior

Appliances Storage Shed, Dryer-

Washers-Two

Heating Forced Air-1, Natural Gas

Stories 1

Has Basement Yes