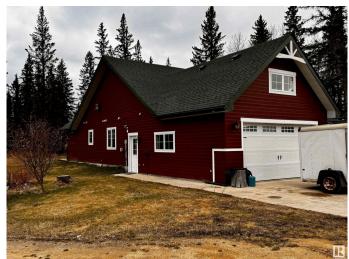

# \$595,000

3 Bedroom, 2.00 Bathroom, 1,668 sqft Rural on 10.00 Acres

None, Rural Woodlands County, AB

Looking for a quiet secluded gorgeous 10 acre property with 10 year old beautiful single level stylish 3 bedroom 2 bath home and 8 year old 1500 sg ft shop and guest house, look no further! The home is heated with a very up to date in floor heating system and complimented with an efficient flush mount wood stove! The high ceilings make a comfy and airy feeling and a beautiful spacious kitchen! There is a bonus room above the double heated attached garage as well! A guest house which is about 8 years old is also on the property with appliances, washer and dryer. Too much to mention!!

## **Exterior**

Exterior Wood

Exterior Features Backs Onto Park/Trees, Fenced, Level Land, Partially Landscaped,

**Private Setting** 

Construction Wood

Foundation Concrete Perimeter