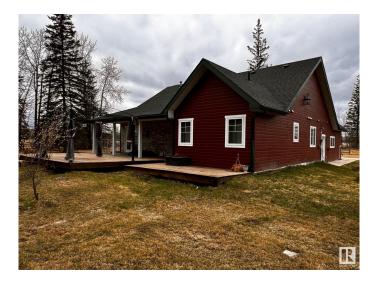

# \$595,000

3 Bedroom, 2.00 Bathroom, 1,668 sqft Rural on 10.00 Acres

None, Rural Woodlands County, AB

Looking for a quiet secluded gorgeous 10 acre property with 10 year old beautiful single level stylish 3 bedroom 2 bath home and 8 year old 1500 sg ft shop and guest house, look no further! The home is heated with a very up to date in floor heating system and complimented with an efficient flush mount wood stove! The high ceilings make a comfy and airy feeling and a beautiful spacious kitchen! There is a bonus room above the double heated attached garage as well! A guest house which is about 8 years old is also on the property with appliances, washer and dryer. Too much to mention!!

# **Amenities**

Features Deck, Exterior Walls- 2"x6", Fire Pit, Guest Suite, Hot Water Instant,

Vinyl Windows, Workshop, See Remarks

## **Exterior**

Exterior Wood

Exterior Features Backs Onto Park/Trees, Fenced, Level Land, Partially Landscaped,

**Private Setting** 

Construction Wood

Foundation Concrete Perimeter