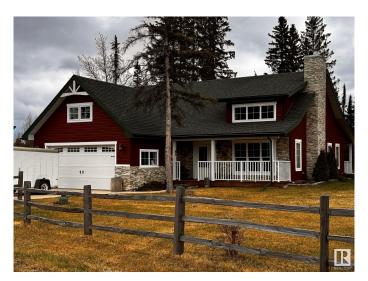

# \$595,000

3 Bedroom, 2.00 Bathroom, 1,668 sqft Rural on 10.00 Acres

None, Rural Woodlands County, AB

Looking for a quiet secluded gorgeous 10 acre property with 10 year old beautiful single level stylish 3 bedroom 2 bath home and 8 year old 1500 sg ft shop and guest house, look no further! The home is heated with a very up to date in floor heating system and complimented with an efficient flush mount wood stove! The high ceilings make a comfy and airy feeling and a beautiful spacious kitchen! There is a bonus room above the double heated attached garage as well! A guest house which is about 8 years old is also on the property with appliances, washer and dryer. Too much to mention!!

# **Amenities**

Features Deck, Exterior Walls- 2"x6", Fire Pit, Guest Suite, Hot Water Instant,

Vinyl Windows, Workshop, See Remarks

## **Exterior**

Exterior Wood

Exterior Features Backs Onto Park/Trees, Fenced, Level Land, Partially Landscaped,

**Private Setting** 

Construction Wood

Foundation Concrete Perimeter