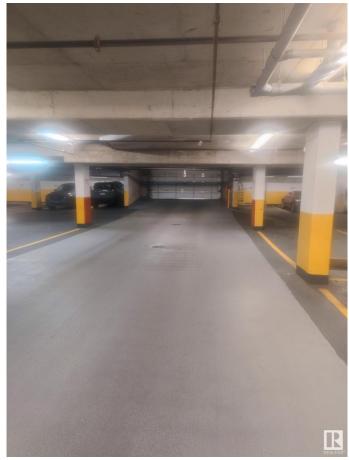

#### \$23,600

0 Bedroom, 0.00 Bathroom, Condo / Townhouse on 0.00 Acres

WîhkwÃantôwin, Edmonton, AB

Anyone Can Purchase!!! Are you living Downtown and running out of underground parking for your vehicles? Here's your chance to own an underground parking stall in the heart of Downtown Edmonton! Located in The Venetian on the upper parking level, this stall is perfect for residents, nearby workers, or anyone needing a secure parking solution. Ownership in the building is not required, so whether you live or work nearby, this spot is yours to use. Conveniently close to the Edmonton LRT and transit options, this stall is currently leased for \$140/month, offering both utility and income potential. Don't miss this rare opportunity to secure premium downtown parking!

## **Amenities**

Parking Spaces 1

Parking Underground