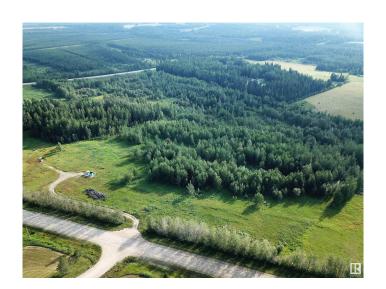

## \$189,000

0 Bedroom, 0.00 Bathroom, Rural on 7.19 Acres

None, Rural Yellowhead, AB

7.19 ACRES, ONE MNUTE FROM THE TOWN OF EDSON, JUST OFF PAVEMENT AND RANGE ROAD 174A (GRANDE PRAIRIE TRAIL). Zoned Country Residential District, Which has Many Permitted And Discretionary Uses. Build your dream home on this beautiful land surrounded by trees. This is the perfect location for those looking for peaceful country living and being within close proximity to town. No Restrictive Covenants Or Restrictions on this Piece of Land. You can Build a New Home, Set up a Modular or Mobile Home, Build a Cabin or Simply Pull Your Holiday Trailer onto the Land. Directions From Edson: Take HWY 748 North, East onto Township Road 534, North on 174A, property is on the Left West side of the road. Sign is up! Adjacent Lots Also Listed FOR SALE!