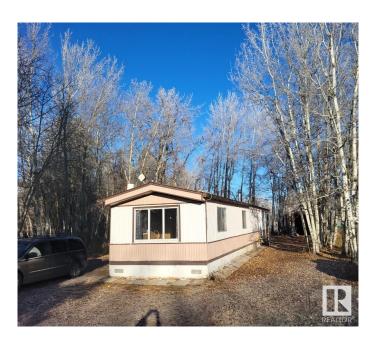

#### \$159,900

2 Bedroom, 1.00 Bathroom, 914 sqft Rural on 0.51 Acres

St. Francis, Rural Leduc County, AB

Affordable and full of potential, this mobile home is situated on a spacious 0.51-acre lot, providing ample room for outdoor activities or future improvements. Move-in ready with opportunities to customize to your taste, the home features 2 bedrooms and 1 bathroom with direct access to the main bedroom. A handy insulated storage shed adds extra space for tools or equipment, as well as an out-building at the rear of the property. Low maintenance yard backed by aspen poplars. Conveniently located on pavement near Warburg and just 30 minutes from Leduc, Drayton Valley, and Stony Plain, this property is perfect as a quiet retreat, investment, or starter home.

Type Rural

Sub-Type Manufactured Home

Style Single Wide Mobile Home

Status Active

#### **Exterior**

Exterior Modular

Exterior Features Flat Site, Treed Lot

Construction Modular Foundation Block