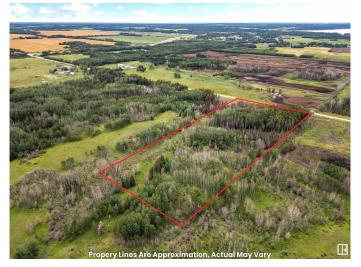

### \$99,900

0 Bedroom, 0.00 Bathroom, Rural on 9.93 Acres

None, Rural Yellowhead, AB

Discover the Perfect Blend of Natural Beauty and Convenience With This 9.93 Acre Property. Nestled in a Charming Rural Community, This Land Offers a Mix of Treed Areas With Mature Majestic Spruce and Poplar and Scenic Open Spaces, Providing a Serene Setting For Your Dream Home or Recreational Retreat. A Picturesque Pond Adds to the Tranquil Atmosphere, Making it a Great Spot For Nature Lovers. Located Just an Hour From Edmonton and Less Than an Hour to Edson, This Property is Close to Pavement, Ensuring Easy Access All Year Round. Some Trees on the Property Have Been Touched by Fire, But the Majority of the Land Remains Untouched and Ready For Your Vision. This is a Rare Opportunity to Own a Piece of Land in a Peaceful Rural Area While Not Far From Urban Amenities. Don't Miss Out on Making This Property Your Own!

### **Essential Information**

MLS® # E4413219

Price \$99,900

Bathrooms 0.00

Acres 9.93

Type Rural

Sub-Type Vacant Lot/Land

Status Active

## **Community Information**

Address Twp 535 Rrd 91

Area Rural Yellowhead

Subdivision None

City Rural Yellowhead

County ALBERTA

Province AB

Postal Code T0E 0T0