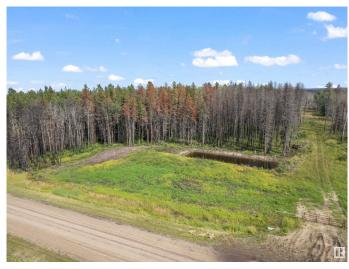

### \$99,900

0 Bedroom, 0.00 Bathroom, Rural on 9.93 Acres

None, Rural Yellowhead, AB

Discover the Perfect Blend of Natural Beauty and Convenience With This 9.93 Acre Property. Nestled in a Charming Rural Community, This Land Offers a Mix of Treed Areas With Mature Majestic Spruce and Poplar and Scenic Open Spaces, Providing a Serene Setting For Your Dream Home or Recreational Retreat. A Picturesque Pond Adds to the Tranquil Atmosphere, Making it a Great Spot For Nature Lovers. Located Just an Hour From Edmonton and Less Than an Hour to Edson, This Property is Close to Pavement, Ensuring Easy Access All Year Round. Some Trees on the Property Have Been Touched by Fire, But the Majority of the Land Remains Untouched and Ready For Your Vision. This is a Rare Opportunity to Own a Piece of Land in a Peaceful Rural Area While Not Far From Urban Amenities. Don't Miss Out on Making This Property Your Own!

### **Exterior**

Exterior Features Private Setting, Schools, Shopping Nearby, Treed Lot