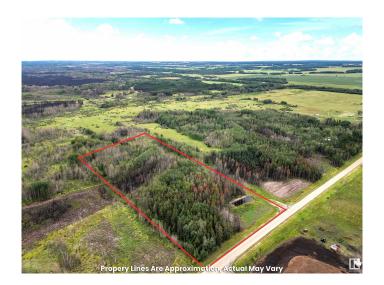

### \$99,900

0 Bedroom, 0.00 Bathroom, Rural on 9.93 Acres

None, Rural Yellowhead, AB

Discover the Perfect Blend of Natural Beauty and Convenience With This 9.93 Acre Property. Nestled in a Charming Rural Community, This Land Offers a Mix of Treed Areas With Mature Majestic Spruce and Poplar and Scenic Open Spaces, Providing a Serene Setting For Your Dream Home or Recreational Retreat. A Picturesque Pond Adds to the Tranquil Atmosphere, Making it a Great Spot For Nature Lovers. Located Just an Hour From Edmonton and Less Than an Hour to Edson, This Property is Close to Pavement, Ensuring Easy Access All Year Round. Some Trees on the Property Have Been Touched by Fire, But the Majority of the Land Remains Untouched and Ready For Your Vision. This is a Rare Opportunity to Own a Piece of Land in a Peaceful Rural Area While Not Far From Urban Amenities. Don't Miss Out on Making This Property Your Own!

### **Essential Information**

MLS® # E4413219

Price \$99,900

Bathrooms 0.00

Acres 9.93

Type Rural

Sub-Type Vacant Lot/Land

Status Active

## **Community Information**

Address Twp 535 Rrd 91

Area Rural Yellowhead

Subdivision None

City Rural Yellowhead

County ALBERTA

Province AB

Postal Code T0E 0T0