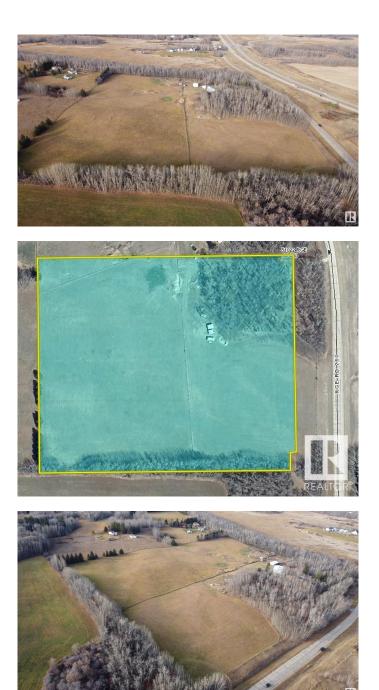

#### \$589,000

0 Bedroom, 0.00 Bathroom, Rural on 16.26 Acres

Aspen Estates (Parkland), Rural Parkland County, AB

Beautiful 16.26 acre property located half mile from the North Saskatchewan River just north of Devon off of Hwy 60. This property has smaller rolling hills and ideal for a walkout, mixed with trees and pasture, already fenced and cross fenced for horses and other farm animals. This lot is also sub-dividable, and makes it a great opportunity in a great location.