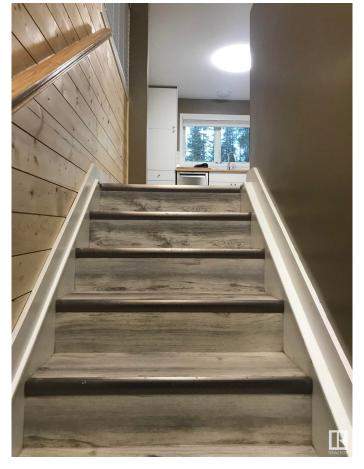

### \$265,000

1 Bedroom, 1.50 Bathroom, 640 sqft Rural on 2.74 Acres

None, Rural Yellowhead, AB

This affordable charming 1971 completely redone home is sitting on 2.74 acres, has 1 bedroom, 2 bathrooms, and a basement. Upon entering the home, make your way upstairs to the bright open kitchen, dining and livingroom area. The main level also has a 4 pc bathroom. Just off the kitchen, you have patio garden doors that have you at a new 16x14 deck for entertaining or just relaxing and to enjoy the nature. Downstairs you will find the 1 bedroom with 2 pc bathroom, small family room, laundry and utility area. The yard space is private with beautiful mature trees, yard space for kids/pets to enjoy, 1 shed and lots of room for a garage/shop, and just off highway 16. a regular Perect for a family home/acreage to enjoy!!

#### Interior

Interior Features ensuite bathroom

Heating Forced Air-1, Natural Gas

Stories 2

Has Basement Yes

Basement Full, Finished