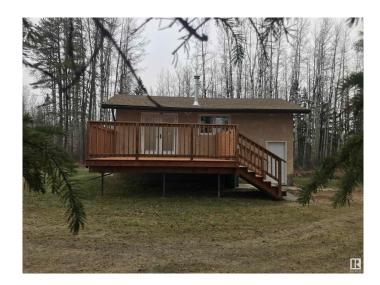

### \$265,000

1 Bedroom, 1.50 Bathroom, 640 sqft Rural on 2.74 Acres

None, Rural Yellowhead, AB

This affordable charming 1971 completely redone home is sitting on 2.74 acres, has 1 bedroom, 2 bathrooms, and a basement. Upon entering the home, make your way upstairs to the bright open kitchen, dining and livingroom area. The main level also has a 4 pc bathroom. Just off the kitchen, you have patio garden doors that have you at a new 16x14 deck for entertaining or just relaxing and to enjoy the nature. Downstairs you will find the 1 bedroom with 2 pc bathroom, small family room, laundry and utility area. The yard space is private with beautiful mature trees, yard space for kids/pets to enjoy, 1 shed and lots of room for a garage/shop, and just off highway 16. a regular Perect for a family home/acreage to enjoy!!

#### **Amenities**

Features Deck