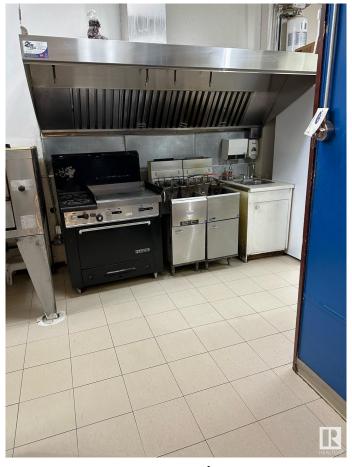

#### \$260,000

0 Bedroom, 0.00 Bathroom, Business on 0.00 Acres

Broxton Park, Spruce Grove, AB

Seize the chance to own a thriving pizza and pasta business in a prime location. This beloved eatery has a strong reputation for quality food and exceptional service With a fully equipped kitchen, cozy dining area, and an inviting atmosphere, it's a perfect place for families and friends to gather. This business has been operating for over 30 years. This turnkey operation features a loyal customer base. Perfect for aspiring restaurateurs or seasoned operators looking to expand.