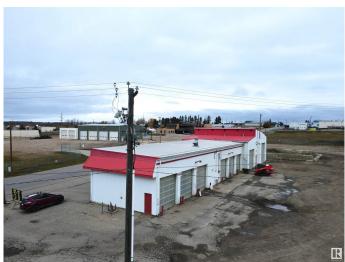

## \$2,200,000

0 Bedroom, 0.00 Bathroom, Business with Property on 0.00 Acres

Drayton Valley, Drayton Valley, AB

Sparkle Car & Truck Wash is situated on a .75 acre lot in a fantastic location for commercial business, with frontage on Industrial Road and quick access to hwy 22. The 5758 sqft. building consists of 8 wash bays. 6 fully equipped wand wash bays with  $12\hat{a}\in^{TM} x$  $12\hat{a}\in^{TM}$  doors, and 2 fully equipped truck wash bays with  $14\hat{a}\in^{TM} x 16\hat{a}\in^{TM}$  bay doors, one with steel frame catwalks. Completing the building is a front retail space, a small office space, two large mechanical areas and one 2-piece bathroom. Gross revenue for the last year was \$544,969.17. The property has good street appeal, is clean, well maintained and is a well established business.