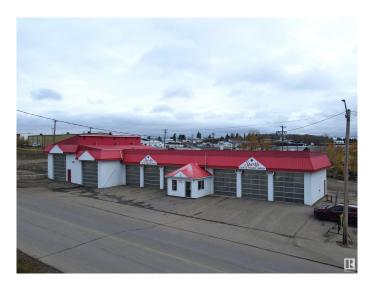

## \$2,200,000

0 Bedroom, 0.00 Bathroom, Business with Property on 0.00 Acres

Drayton Valley, Drayton Valley, AB

Sparkle Car & Truck Wash is situated on a .75 acre lot in a fantastic location for commercial business, with frontage on Industrial Road and quick access to hwy 22. The 5758 sqft. building consists of 8 wash bays. 6 fully equipped wand wash bays with  $12\hat{a}\in^{TM} x$  $12\hat{a}\in^{TM}$  doors, and 2 fully equipped truck wash bays with  $14\hat{a}\in^{TM} x 16\hat{a}\in^{TM}$  bay doors, one with steel frame catwalks. Completing the building is a front retail space, a small office space, two large mechanical areas and one 2-piece bathroom. Gross revenue for the last year was \$544,969.17. The property has good street appeal, is clean, well maintained and is a well established business.