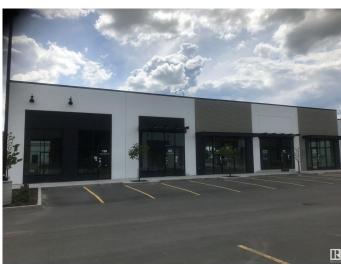

#### \$0

0 Bedroom, 0.00 Bathroom, Retail on 0.00 Acres

Erin Ridge, St. Albert, AB

Newly Built Drive Thru Retail Units with Great Exposure, are available for lease in this Brand New 5.3 Acres Commercial Development. The units are 2009 square feet, more or less and, boast of the two side signage opportunity and, just across COSTCO. The Development is in rapidly growing community of Erin Ridge in St. Albert and, sees lot of traffic to high impact retailers just across the building/Plaza. The Landlord is open to lease unit to a any business that current zoning (CC) could accommodate. The Plaza is almost leased out with variety of retail and professional tenants.

Pylon Sign

Built in 2020