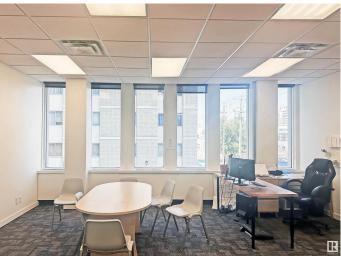

## \$166,685

0 Bedroom, 0.00 Bathroom, Office on 0.00 Acres

Wîhkwêntôwin, Edmonton, AB

Fantastic opportunity to own your office space in the heart of Edmonton†s Oliver neighbourhood. This unique corner unit offers plenty of natural light and an efficient floor plan. With flexible zoning, permitting a multitude of uses, and the ability to easily remove or add offices/meeting rooms, this unit can accommodate a wide variety of businesses. With easy accessibility, assigned covered parking and recent building upgrades, this office condo is perfect for professionals. Plus, enjoy immediate access to local retail amenities, and the river valley located just steps away. Highlights: Elevator accessible, Nearby amenities, Recent building facade upgrades, Proximity to public transit