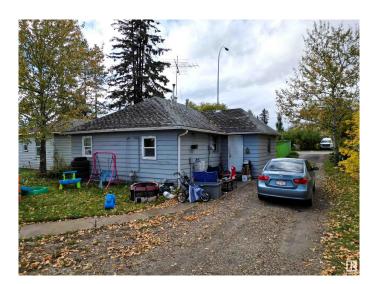

#### \$144,000

2 Bedroom, 1.00 Bathroom, 825 sqft Single Family on 0.00 Acres

Edson, Edson, AB

Amazing Location Along 4th Avenue (HWY 16) Perfect HWY Exposure For Your Business! This Cozy Two Bedroom, One Bathroom Home is Currently Rented Out and the Renter Would Like to Stay. This Home is Located on a Large 50' x 140' Lot With Back Alley Access and HWY 16 West Frontage. There have been Many Updates Over the Years Including the Kitchen, 4 pc Bathroom, Flooring, Siding and More! Large Entry Porch With Cabinets for All Those Coats Boots & Extras. Fenced Yard With A Variety of Perennials and Mature Trees and a 24X24 Detached Heated, Insulated Garage. A Total of Three Adjoining Lots Available If you are Looking for a Larger Property for Your Business. Excellent Location With All Amenities Within Walking Distance. C-3 Highway Commercial Zoning Allows For a Variety of Uses for this Versatile Property.

Built in 1953

### **Exterior**

Exterior Wood, Vinyl

Exterior Features Back Lane, Golf Nearby, Landscaped, Schools, Shopping Nearby

Roof Asphalt Shingles

Construction Wood, Vinyl

Foundation Concrete Perimeter