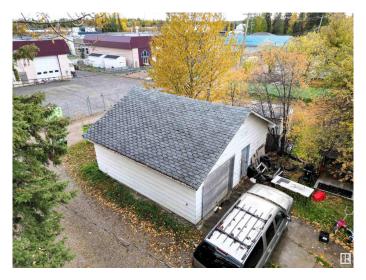

#### \$144,000

2 Bedroom, 1.00 Bathroom, 825 sqft Single Family on 0.00 Acres

Edson, Edson, AB

Amazing Location Along 4th Avenue (HWY 16) Perfect HWY Exposure For Your Business! This Cozy Two Bedroom, One Bathroom Home is Currently Rented Out and the Renter Would Like to Stay. This Home is Located on a Large 50' x 140' Lot With Back Alley Access and HWY 16 West Frontage. There have been Many Updates Over the Years Including the Kitchen, 4 pc Bathroom, Flooring, Siding and More! Large Entry Porch With Cabinets for All Those Coats Boots & Extras. Fenced Yard With A Variety of Perennials and Mature Trees and a 24X24 Detached Heated, Insulated Garage. A Total of Three Adjoining Lots Available If you are Looking for a Larger Property for Your Business. Excellent Location With All Amenities Within Walking Distance. C-3 Highway Commercial Zoning Allows For a Variety of Uses for this Versatile Property.

#### **Amenities**

Amenities Crawl Space

Parking Double Garage Detached, Heated, Insulated

Interior

Appliances Dishwasher-Built-In, Dryer, Hood Fan, Refrigerator, Stove-Electric,

Washer

Heating Space Heater, Natural Gas