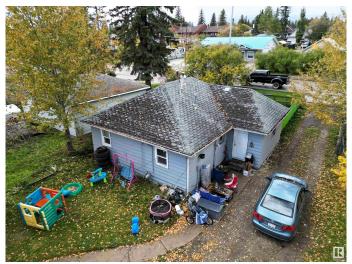

#### \$144,000

2 Bedroom, 1.00 Bathroom, 825 sqft Single Family on 0.00 Acres

Edson, Edson, AB

Amazing Location Along 4th Avenue (HWY 16) Perfect HWY Exposure For Your Business! This Cozy Two Bedroom, One Bathroom Home is Currently Rented Out and the Renter Would Like to Stay. This Home is Located on a Large 50' x 140' Lot With Back Alley Access and HWY 16 West Frontage. There have been Many Updates Over the Years Including the Kitchen, 4 pc Bathroom, Flooring, Siding and More! Large Entry Porch With Cabinets for All Those Coats Boots & Extras. Fenced Yard With A Variety of Perennials and Mature Trees and a 24X24 Detached Heated, Insulated Garage. A Total of Three Adjoining Lots Available If you are Looking for a Larger Property for Your Business. Excellent Location With All Amenities Within Walking Distance. C-3 Highway Commercial Zoning Allows For a Variety of Uses for this Versatile Property.

### **Exterior**

Exterior Wood, Vinyl

Exterior Features Back Lane, Golf Nearby, Landscaped, Schools, Shopping Nearby

Roof Asphalt Shingles

Construction Wood, Vinyl

Foundation Concrete Perimeter