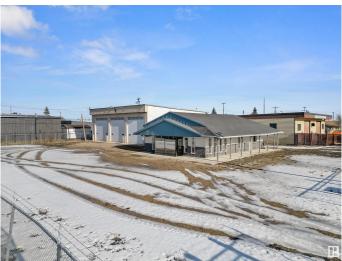

#### \$519,900

0 Bedroom, 0.00 Bathroom, Industrial on 0.00 Acres

Drayton Valley, Drayton Valley, AB

Great Commercial Property if you are looking to start or expand your business! This property features two separate buildings, offering over 5,000 sqft of combined shop and office space. The office building spans 1,570 sqft and includes central air conditioning, two office spaces, two bathrooms, a reception area, a lunchroom, a boardroom with a wet bar, and an upstairs storage area. The spacious 3,600 sqft shop is equipped with three 16' x 16' bay doors and is constructed with a durable steel frame and cinder block. The expansive yard provides ample space for a variety of uses, is fully graveled, and is securely fenced with chain link and has 2 gated entrances. Located with easy access to Highway 22, this property is zoned C-GEN (Commercial, General District).