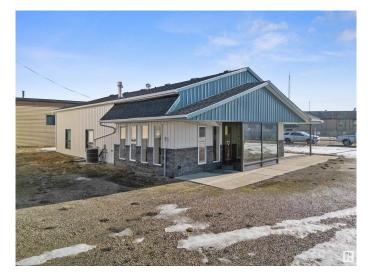

#### \$519,900

0 Bedroom, 0.00 Bathroom, Industrial on 0.00 Acres

Drayton Valley, Drayton Valley, AB

Great Commercial Property if you are looking to start or expand your business! This property features two separate buildings, offering over 5,000 sqft of combined shop and office space. The office building spans 1,570 sqft and includes central air conditioning, two office spaces, two bathrooms, a reception area, a lunchroom, a boardroom with a wet bar, and an upstairs storage area. The spacious 3,600 sqft shop is equipped with three 16' x 16' bay doors and is constructed with a durable steel frame and cinder block. The expansive yard provides ample space for a variety of uses, is fully graveled, and is securely fenced with chain link and has 2 gated entrances. Located with easy access to Highway 22, this property is zoned C-GEN (Commercial, General District).