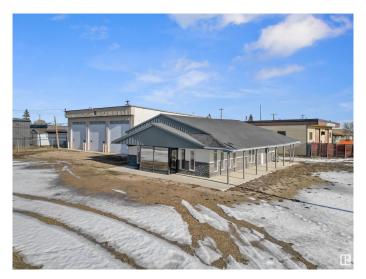

#### \$519,900

0 Bedroom, 0.00 Bathroom, Industrial on 0.00 Acres

Drayton Valley, Drayton Valley, AB

Great Commercial Property if you are looking to start or expand your business! This property features two separate buildings, offering over 5,000 sqft of combined shop and office space. The office building spans 1,570 sqft and includes central air conditioning, two office spaces, two bathrooms, a reception area, a lunchroom, a boardroom with a wet bar, and an upstairs storage area. The spacious 3,600 sqft shop is equipped with three 16' x 16' bay doors and is constructed with a durable steel frame and cinder block. The expansive yard provides ample space for a variety of uses, is fully graveled, and is securely fenced with chain link and has 2 gated entrances. Located with easy access to Highway 22, this property is zoned C-GEN (Commercial, General District).