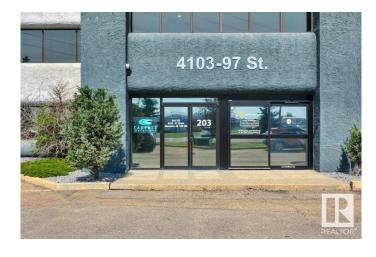

# \$1,326,500 - 203 4103 97 Street, Edmonton

MLS® #E4405024

## \$1,326,500

0 Bedroom, 0.00 Bathroom, Office on 0.00 Acres

Strathcona Industrial Park, Edmonton, AB

Prominent and high exposure corner unit with abundant natural light. Private main floor entry way. Recently renovated with 6 perimeter offices with lots windows, 3 meeting/breakout rooms, a large executive boardroom, two kitchenettes, washrooms, large open work area with room for multiple work stations! Fully air conditioned. Extensive exterior glazing and interior sky lights throughout. Close proximity to Whitemud Drive, Calgary Trail and Gateway Blvd + access to public transit.