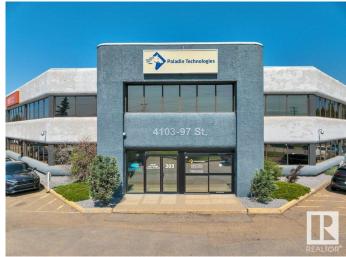

# \$1,326,500 - 203 4103 97 Street, Edmonton

MLS® #E4405024

## \$1,326,500

0 Bedroom, 0.00 Bathroom, Office on 0.00 Acres

Strathcona Industrial Park, Edmonton, AB

Prominent and high exposure corner unit with abundant natural light. Private main floor entry way. Recently renovated with 6 perimeter offices with lots windows, 3 meeting/breakout rooms, a large executive boardroom, two kitchenettes, washrooms, large open work area with room for multiple work stations! Fully air conditioned. Extensive exterior glazing and interior sky lights throughout. Close proximity to Whitemud Drive, Calgary Trail and Gateway Blvd + access to public transit.