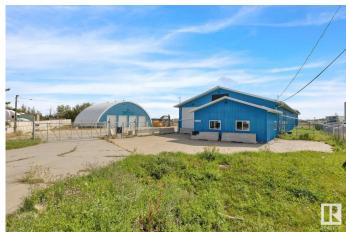

#### \$2,100,000

0 Bedroom, 0.00 Bathroom, Industrial on 0.00 Acres

Winterburn Industrial Area East, Edmonton, AB

Exceptional Industrial property with fast access to Henday in Winterburn East. IM Zoned, potentially perfect for transportation, distribution, oil field, autobody / repair, hauling, storage, manufacturing, construction, servicing / testing, cannabis production / distribution & more. MAIN BUILDING: 8124 ft2 main floor includes 5680 ft2 industrial space with radiant heat & multiple sumps. Over 2400 ft2 of office space (w forced air). Over 1220 ft2 mezzanine (storage / low ceiling not included in total ft2). The 8 grade doors are: 3 @ 12'6"h x 12'w (1 with hydraulic lift) with a max ceiling height of 13'11", and estimated clear height of 12', and 5 @ 13'11"h x 11'11"w; max ceiling height is 15'11", estimated clear height of 14'. **HEATED & INSULATED QUONSET is 4,618** ft2, (exterior) with forced air heat. Exterior shell is 19" (+/-) wide / 4000 ft2 (+/-) interior. It's 4 grade doors are 13'11"h x 11'11"w. Max interior center ceiling height of 27'3―. Yard has large paved and gravel areas.