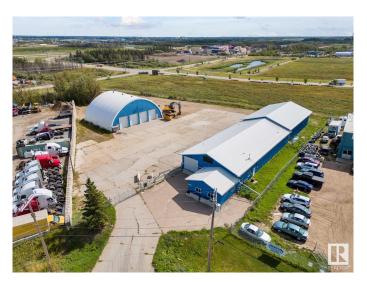

#### \$2,100,000

0 Bedroom, 0.00 Bathroom, Industrial on 0.00 Acres

Winterburn Industrial Area East, Edmonton, AB

Exceptional Industrial property with fast access to Henday in Winterburn East. IM Zoned, potentially perfect for transportation, distribution, oil field, autobody / repair, hauling, storage, manufacturing, construction, servicing / testing, cannabis production / distribution & more. MAIN BUILDING: 8124 ft2 main floor includes 5680 ft2 industrial space with radiant heat & multiple sumps. Over 2400 ft2 of office space (w forced air). Over 1220 ft2 mezzanine (storage / low ceiling not included in total ft2). The 8 grade doors are: 3 @ 12'6"h x 12'w (1 with hydraulic lift) with a max ceiling height of 13'11", and estimated clear height of 12', and 5 @ 13'11"h x 11'11"w; max ceiling height is 15'11", estimated clear height of 14'. **HEATED & INSULATED QUONSET is 4,618** ft2, (exterior) with forced air heat. Exterior shell is 19" (+/-) wide / 4000 ft2 (+/-) interior. It's 4 grade doors are 13'11"h x 11'11"w. Max interior center ceiling height of 27'3―. Yard has large paved and gravel areas.