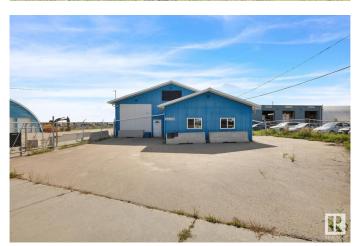

#### \$2,100,000

0 Bedroom, 0.00 Bathroom, Industrial on 0.00 Acres

Winterburn Industrial Area East, Edmonton, AB

Exceptional Industrial property with fast access to Henday in Winterburn East. IM Zoned, potentially perfect for transportation, distribution, oil field, autobody / repair, hauling, storage, manufacturing, construction, servicing / testing, cannabis production / distribution & more. MAIN BUILDING: 8124 ft2 main floor includes 5680 ft2 industrial space with radiant heat & multiple sumps. Over 2400 ft2 of office space (w forced air). Over 1220 ft2 mezzanine (storage / low ceiling not included in total ft2). The 8 grade doors are: 3 @ 12'6"h x 12'w (1 with hydraulic lift) with a max ceiling height of 13'11", and estimated clear height of 12', and 5 @ 13'11"h x 11'11"w; max ceiling height is 15'11", estimated clear height of 14'. **HEATED & INSULATED QUONSET is 4,618** ft2, (exterior) with forced air heat. Exterior shell is 19" (+/-) wide / 4000 ft2 (+/-) interior. It's 4 grade doors are 13'11"h x 11'11"w. Max interior center ceiling height of 27'3―. Yard has large paved and gravel areas.