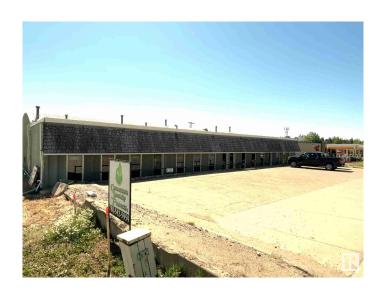

### \$749,000

0 Bedroom, 0.00 Bathroom, Industrial on 0.00 Acres

Drayton Valley, Drayton Valley, AB

Located on 50 Ave, close to Hwy 22, this 1.1 acre lot comes with a 9000+ sq ft building with 3 offices and 3 bays. The office and shop configuration is: One large office bay (approx. 30' x 54') combined with a large shop bay (approx. 48' x 54') with two 14' x 14' overhead doors and a 10' x 50' mezzanine and two smaller office bays (approximately 30' x 28') each combined with their own shop bay (approx. 28' x 48') and 14' x 14' overhead door. Adjoining 1.1 acre lot to the east, Lot 5, is also available for sale. Zoned C-Gen (Commercial, General District).

#### **Essential Information**

MLS® # E4400789

Price \$749,000

Bathrooms 0.00

Acres 0.00

Year Built 1980

Type Industrial

Status Active