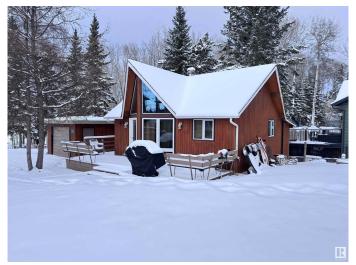

#### \$440,000

3 Bedroom, 1.00 Bathroom, 589 sqft Rural on 0.19 Acres

Long Island Lake, Rural Westlock County, AB

Welcome to the best lake in northern Alberta! World renowned Long Island Lake. Wake surf capital, slalom ski course, wakeboard awesomeness. This beautiful little cottage is only a stone's throw away from the beach access for this property. The beach access has a great sandy swimming area. Utility pedestal for an RV to hook up to. 3 bedroom (1 in loft), 589 sq.ft. cottage with an open concept, kitchen, living room. Breakfast counter. Open beam vaulted ceiling. Electric fireplace. 3-piece bathroom with a shower. Patio doors off to a large deck. 12.5'x20' garage. Storage shed. 3000 gallon septic holding tank. View of the lake from the firepit area. Shared beachfront is a great place to be and is so close to this property. Spring-fed lake.

#### **Amenities**

Features Crawl Space, Deck, Exterior Walls- 2"x6", Fire Pit, Hot Water Electric,

Open Beam, Vaulted Ceiling, Vinyl Windows

#### **Exterior**

Exterior Wood

Exterior Features Beach Access, Boating, Lake View, Landscaped, No Back Lane, No

Through Road, Not Fenced

Construction Wood

Foundation Concrete Perimeter