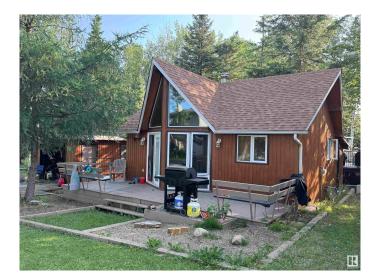

#### \$440,000

3 Bedroom, 1.00 Bathroom, 589 sqft Rural on 0.19 Acres

Long Island Lake, Rural Westlock County, AB

Welcome to the best lake in northern Alberta! World renowned Long Island Lake. Wake surf capital, slalom ski course, wakeboard awesomeness. This beautiful little cottage is only a stone's throw away from the beach access for this property. The beach access has a great sandy swimming area. Utility pedestal for an RV to hook up to. 3 bedroom (1 in loft), 589 sq.ft. cottage with an open concept, kitchen, living room. Breakfast counter. Open beam vaulted ceiling. Electric fireplace. 3-piece bathroom with a shower. Patio doors off to a large deck. 12.5'x20' garage. Storage shed. 3000 gallon septic holding tank. View of the lake from the firepit area. Shared beachfront is a great place to be and is so close to this property. Spring-fed lake.

#### **Amenities**

Features Crawl Space, Deck, Exterior Walls- 2"x6", Fire Pit, Hot Water Electric,

Open Beam, Vaulted Ceiling, Vinyl Windows

#### **Exterior**

Exterior Wood

Exterior Features Beach Access, Boating, Lake View, Landscaped, No Back Lane, No

Through Road, Not Fenced

Construction Wood

Foundation Concrete Perimeter