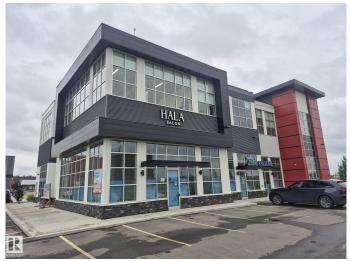

### \$0

0 Bedroom, 0.00 Bathroom, Office on 0.00 Acres

Mistatim Industrial, Edmonton, AB

Prime office spaces available for Lease on Second floor , highly visible, beautiful 2 story Plaza. Second Level has 1535 to 4414 SF leasable space with ELEVATOR access; the lease rate starts at \$22/SF and the minimum demise could be at 1535 SF. High quality construction with lots of glazing BIG WINDOWS , 11 feet ceiling height and common washrooms, you can open any kind of medical related, accountant, lawyer , furniture shop , Beauty spa and etc.

## **Community Information**

| Address     | 478 Mistatim Way    |
|-------------|---------------------|
| Area        | Edmonton            |
| Subdivision | Mistatim Industrial |
| City        | Edmonton            |
| County      | ALBERTA             |
| Province    | AB                  |