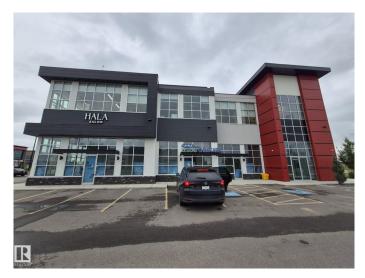

### \$0

0 Bedroom, 0.00 Bathroom, Office on 0.00 Acres

Mistatim Industrial, Edmonton, AB

Prime office spaces available for Lease on Second floor , highly visible, beautiful 2 story Plaza. Second Level has 1535 to 4414 SF leasable space with ELEVATOR access; the lease rate starts at \$22/SF and the minimum demise could be at 1535 SF. High quality construction with lots of glazing BIG WINDOWS , 11 feet ceiling height and common washrooms, you can open any kind of medical related, accountant, lawyer , furniture shop , Beauty spa and etc.

## **Community Information**

| Address     | 478 Mistatim Way    |
|-------------|---------------------|
| Area        | Edmonton            |
| Subdivision | Mistatim Industrial |
| City        | Edmonton            |
| County      | ALBERTA             |
| Province    | AB                  |