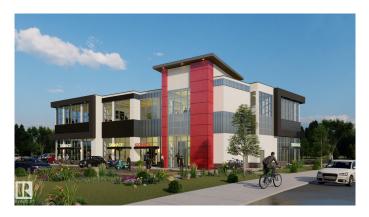

### \$0

0 Bedroom, 0.00 Bathroom, Office on 0.00 Acres

Mistatim Industrial, Edmonton, AB

Prime office spaces available for Lease on Second floor , highly visible, beautiful 2 story Plaza. Second Level has 1535 to 4414 SF leasable space with ELEVATOR access; the lease rate starts at \$22/SF and the minimum demise could be at 1535 SF. High quality construction with lots of glazing BIG WINDOWS , 11 feet ceiling height and common washrooms, you can open any kind of medical related, accountant, lawyer , furniture shop , Beauty spa and etc.