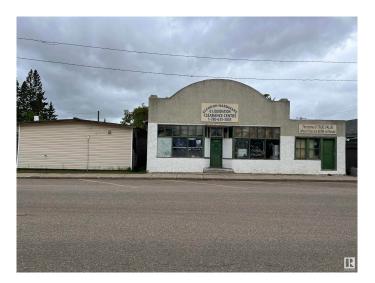

# \$109,900 - 5210 Railway Avenue, Glendon

MLS® #E4393463

### \$109,900

0 Bedroom, 0.00 Bathroom, Retail on 0.00 Acres

Glendon, Glendon, AB

Locate in the village of Glendon, this one of a kind property could be the start of you retail business, home base business, office space, whatever you need it to be. The store space features 1700 sq/ft. The living space has kitchen, living room, 2 bedroom and 4 pcs bath with a second storey flex space. This unique property spans over 3 lots located on main street. The outbuilding that is used for storage is 945 sq/ft.