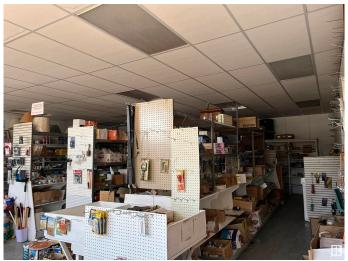

### \$109,900

0 Bedroom, 0.00 Bathroom, Retail on 0.00 Acres

Glendon, Glendon, AB

Locate in the village of Glendon, this one of a kind property could be the start of you retail business, home base business, office space, whatever you need it to be. The store space features 1700 sq/ft. The living space has kitchen, living room, 2 bedroom and 4 pcs bath with a second storey flex space. This unique property spans over 3 lots located on main street. The outbuilding that is used for storage is 945 sq/ft.