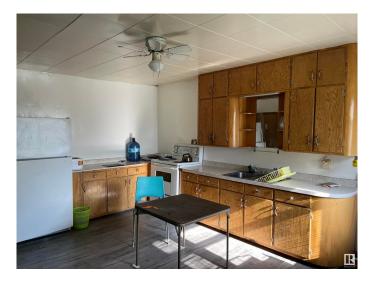

### \$109,900

0 Bedroom, 0.00 Bathroom, Retail on 0.00 Acres

Glendon, Glendon, AB

Locate in the village of Glendon, this one of a kind property could be the start of you retail business, home base business, office space, whatever you need it to be. The store space features 1700 sq/ft. The living space has kitchen, living room, 2 bedroom and 4 pcs bath with a second storey flex space. This unique property spans over 3 lots located on main street. The outbuilding that is used for storage is 945 sq/ft.