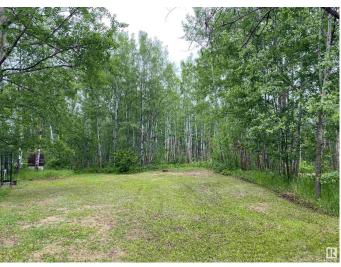

## \$120,000

0 Bedroom, 0.00 Bathroom, Rural on 0.50 Acres

Warwa Estates, Rural Lac Ste. Anne County, AB

This great Pie shape lot in a quiet Cul-de-Sac is located close to Lake Lac St Anne. Enjoy Winter and Summer Activities at the Lake, with plenty of Recreation close by as a Weekend Cottage or Build your Dream home on this great Lot. Power is already hooked up in the lot.

### Exterior

Exterior Features Boating, Cul-De-Sac