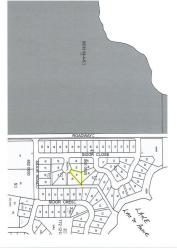

### **Community Information**

| Address     | 113 4224 Twp Rd 545        |
|-------------|----------------------------|
| Area        | Rural Lac Ste. Anne County |
| Subdivision | Warwa Estates              |
| City        | Rural Lac Ste. Anne County |
| County      | ALBERTA                    |

Province AB Postal Code T0E 0A2