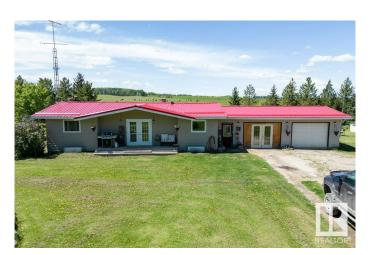

## \$595,000

4 Bedroom, 2.00 Bathroom, 1,270 sqft Rural on 159.01 Acres

None, Rural Yellowhead, AB

Make your ranching dreams come true in Yellowhead County! This unique property is situated on a dead end road just 2 minutes from pavement, and 4km south of Chip Lake near Wildwood. The south quarter features a 3-bedroom, 2.5 bathroom bungalow with recent upgrades and full basement. The oversized 2 car attached garage has been converted to a farm product processing area, but could easily be converted back to a garage. The developed farm yard includes a 40'x80' steel clad shop/barn with 220v power. Spread out on the grounds are 9 steel corrals with 4 automatic stock waterers and several open-faced animal shelters in size 24'x40' and 24'x50'.

#### **Essential Information**

MLS® # E4391809 Price \$595,000

Bedrooms 4

Bathrooms 2.00

Full Baths 2

Square Footage 1,270

Acres 159.01

Year Built 1974