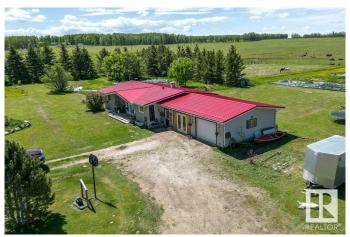

## \$595,000

4 Bedroom, 2.00 Bathroom, 1,270 sqft Rural on 159.01 Acres

None, Rural Yellowhead, AB

Make your ranching dreams come true in Yellowhead County! This unique property is situated on a dead end road just 2 minutes from pavement, and 4km south of Chip Lake near Wildwood. The south quarter features a 3-bedroom, 2.5 bathroom bungalow with recent upgrades and full basement. The oversized 2 car attached garage has been converted to a farm product processing area, but could easily be converted back to a garage. The developed farm yard includes a 40'x80' steel clad shop/barn with 220v power. Spread out on the grounds are 9 steel corrals with 4 automatic stock waterers and several open-faced animal shelters in size 24'x40' and 24'x50'.

### **Exterior**

Exterior Wood

Exterior Features Cross Fenced, Fenced, Landscaped, Shopping Nearby

Construction Wood

Foundation Concrete Perimeter