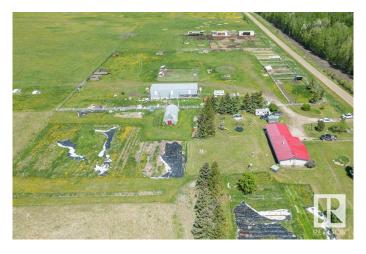

## \$595,000

4 Bedroom, 2.00 Bathroom, 1,270 sqft Rural on 159.01 Acres

None, Rural Yellowhead, AB

Make your ranching dreams come true in Yellowhead County! This unique property is situated on a dead end road just 2 minutes from pavement, and 4km south of Chip Lake near Wildwood. The south quarter features a 3-bedroom, 2.5 bathroom bungalow with recent upgrades and full basement. The oversized 2 car attached garage has been converted to a farm product processing area, but could easily be converted back to a garage. The developed farm yard includes a 40'x80' steel clad shop/barn with 220v power. Spread out on the grounds are 9 steel corrals with 4 automatic stock waterers and several open-faced animal shelters in size 24'x40' and 24'x50'.

## **Amenities**

Features Greenhouse, Hot Water Natural Gas, Smart/Program. Thermostat, Vinyl

Windows, Workshop