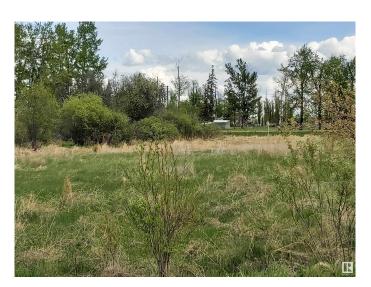

# \$105,900

0 Bedroom, 0.00 Bathroom, Rural on 1.06 Acres

Sherwood Cove, Rural Lac Ste. Anne County, AB

BUILD YOUR DREAM HOME ON THIS 1.06
ACRE LOT OFFERING AN EXCEPTIONAL
VIEW OF THE LAKE. THE PROPERTY IS
LOCATED IN A QUAINT CULDESAC IN
SHERWOOD COVE JUST A STONES
THROW FROM THE BOAT LAUNCH. ENJOY
THE AMENITIES SUCH AS FISHING,
BOATING, GOLFING AND THE
PLAYGROUND NEARBY. THERE IS 200
AMP UNDERGROUND SERVICE ON THE
LOT. NATURAL GAS IS AT THE ROADWAY.
37 MINUTES TO SPRUCE GROVE, 50
MINUTES TO EDMONTON WEST END.