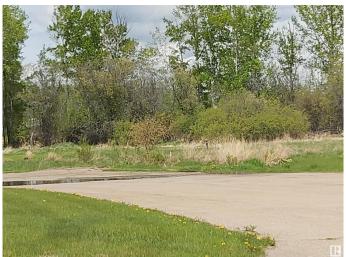

# \$105,900

0 Bedroom, 0.00 Bathroom, Rural on 1.06 Acres

Sherwood Cove, Rural Lac Ste. Anne County, AB

BUILD YOUR DREAM HOME ON THIS 1.06
ACRE LOT OFFERING AN EXCEPTIONAL
VIEW OF THE LAKE. THE PROPERTY IS
LOCATED IN A QUAINT CULDESAC IN
SHERWOOD COVE JUST A STONES
THROW FROM THE BOAT LAUNCH. ENJOY
THE AMENITIES SUCH AS FISHING,
BOATING, GOLFING AND THE
PLAYGROUND NEARBY. THERE IS 200
AMP UNDERGROUND SERVICE ON THE
LOT. NATURAL GAS IS AT THE ROADWAY.
37 MINUTES TO SPRUCE GROVE, 50
MINUTES TO EDMONTON WEST END.